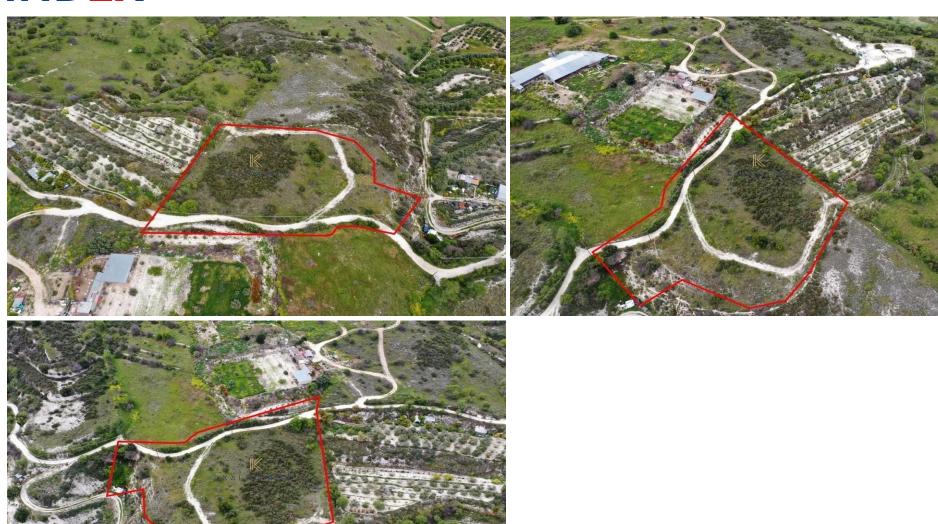

## 8,315m<sup>2</sup> Plot for Sale in Episkopi Pafou, Paphos District

Field in Episkopi village, Paphos. This property is a field located in Episkopi. It is located 1.2km from the village centre and 2.5km from Minthis Golf Club in Tsada. The asset has an area of 8,315 sqm. It benefits from a road frontage of 135m and has a registered road access. It is covered by electricity supply and also has a registered well.

Extras: Public Road, Connected to Electric Mains, Well

| Property Info | Plot / Area Info |      | Additional info  |                |
|---------------|------------------|------|------------------|----------------|
|               |                  |      | Reference Number | 32374          |
|               | Plot area        | 8315 | Property type    | Land and Plots |
|               |                  |      | Condition        | Pre-Owned      |