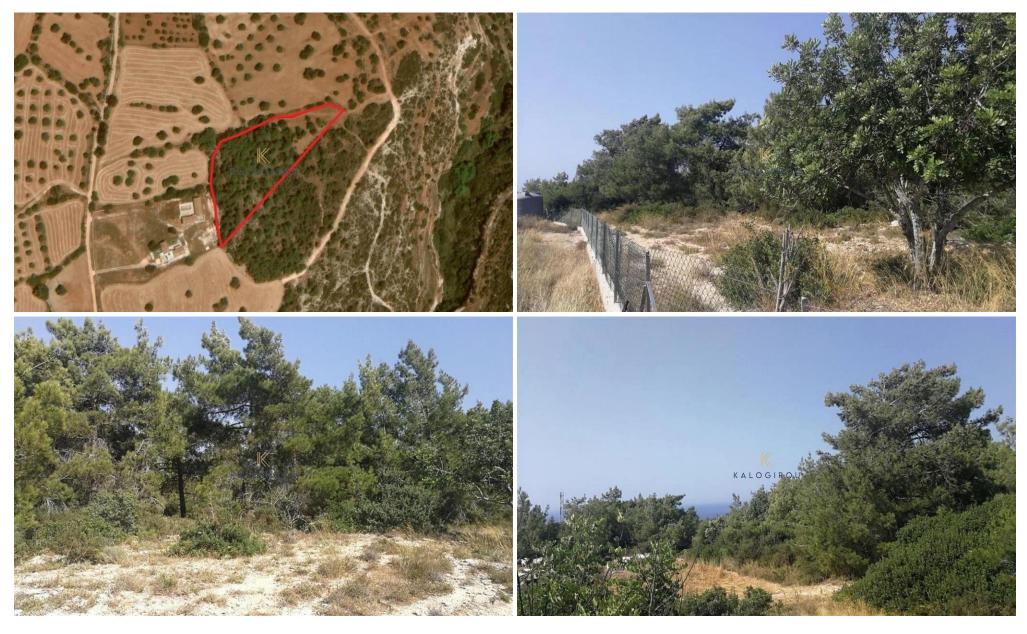

## 9,365m<sup>2</sup> Plot for Sale in Neo Chorio Pafou, Paphos District

The asset is a 20% share of a field in Neo Chorio, located 1.2km from the centre of the village. It has a total area of 9.365sqm and is located only 125m from the nearest road.

| Property Info | Plot / Area Info                                 |      | Additional info       |                |
|---------------|--------------------------------------------------|------|-----------------------|----------------|
|               |                                                  |      | Reference Number      | 32380          |
|               | Plot area                                        | 9365 | Property type         | Land and Plots |
|               |                                                  |      | Condition             | Pre-Owned      |
| Amenities     | Location                                         |      |                       |                |
|               | Location: Neo Chorio Pafou                       |      | Region: <b>Paphos</b> |                |
|               | Coordinates: <b>35.015562</b> / <b>32.365193</b> |      |                       |                |