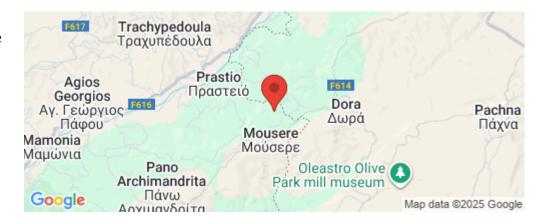

## 9,700m<sup>2</sup> Plot for Sale in Mousere, Paphos District

The asset is a field in Mousere. It is located 2,2km from Dora village. The field has an area of 9,700sqm. Mousere is located 20 mins away from the famous traditional village of Omodos and 35 mins from Paphos.

**Amenities Location** 

**Location:** Mousere Region: **Paphos** 

Coordinates: 34.77869 / 32.716703

**Price: €9 900 + VAT** 

VAT Excluded

Title transfer fee ~€148.50

Price per SQM €1.00/m²

Common expenses None