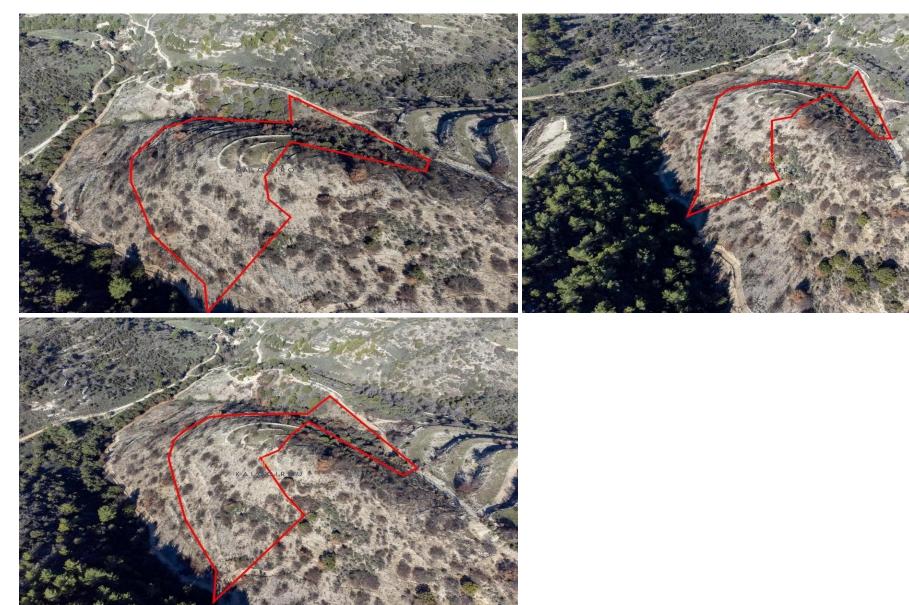

## 9,700m<sup>2</sup> Plot for Sale in Mousere, Paphos District

The asset is a field in Mousere. It is located 2,2km from Dora village. The field has an area of 9,700sqm. Mousere is located 20 mins away from the famous traditional village of Omodos and 35 mins from Paphos.

**Amenities Location** 

**Location:** Mousere Region: **Paphos** 

Coordinates: 34.77869 / 32.716703

**Price: €9 900 + VAT** 

VAT Excluded

Title transfer fee ~€148.50

Price per SQM €1.00/m²

Common expenses None