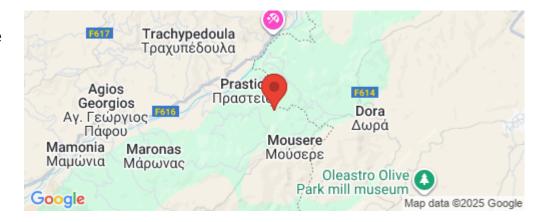

## 9,365m<sup>2</sup> Plot for Sale in Mousere, Paphos District

The asset is a field in Mousere. It is located 5,5km from Dora village. The field has an area of 9,365sqm. Mousere is located 20 mins away from the famous traditional village of Omodos and 35 mins from Paphos.

**Amenities Location** 

**Location:** Mousere Region: **Paphos** 

Coordinates: 34.780918 / 32.708509

**Price: €5 000 + VAT** 

VAT Excluded

Title transfer fee ~€75.00

Price per SQM €1.00/m²

Common expenses None