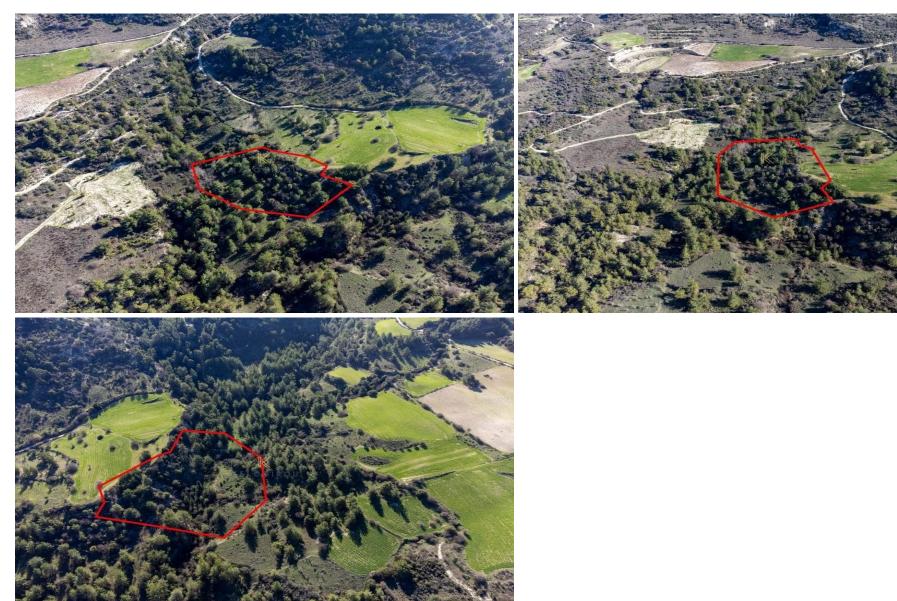

## 9,365m<sup>2</sup> Plot for Sale in Mousere, Paphos District

The asset is a field in Mousere. It is located 5,5km from Dora village. The field has an area of 9,365sqm. Mousere is located 20 mins away from the famous traditional village of Omodos and 35 mins from Paphos.

**Amenities Location** 

**Location:** Mousere Region: **Paphos** 

Coordinates: 34.780918 / 32.708509

**Price: €5 000 + VAT** 

VAT Excluded

Title transfer fee ~€75.00

Price per SQM €1.00/m²

Common expenses None