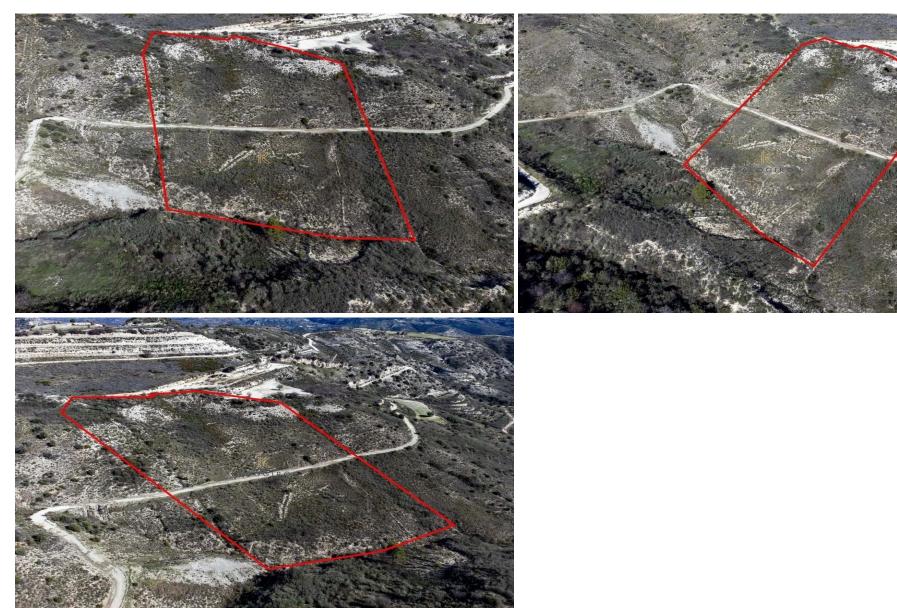

## 13,379m<sup>2</sup> Plot for Sale in Trachypedoula, Paphos District

The asset is a field in Trachypedoula. It is located 1.5km from Kidasi village centre and 1.3km from Kidasi-Agios Georgios road. It has an area of 13,379sqm.