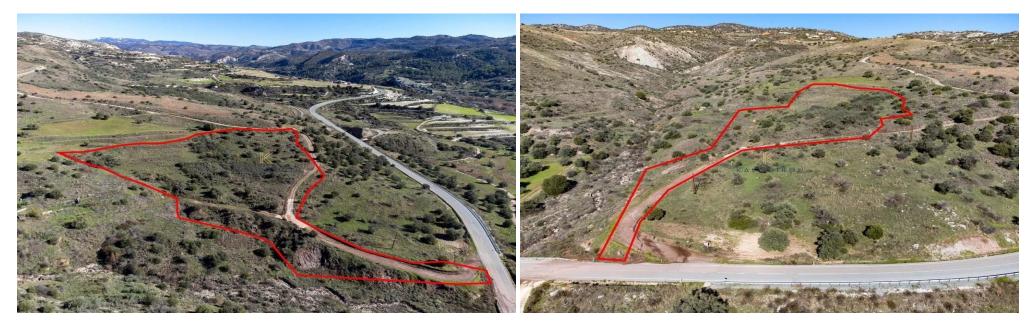

## 16,723m<sup>2</sup> Plot for Sale in Trachypedoula, Paphos District

The asset is a 2/3 shared field in Trachypedoula. It is located 3.2km from Kidasi and 3km from Agios Georgios. It has an area of 16,723sqm. The field is situated on the road that connects Kidasi to Agios Georgios and beneftis from a road frontage of 11m along its southern border.