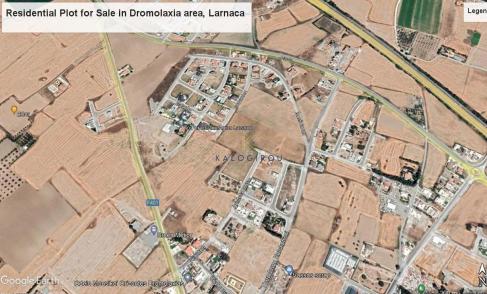

## 277m<sup>2</sup> Plot for Sale in Dromolaxia, Larnaca District

Residential Half Plot for Sale in Dromolaxia area, Larnaca. Close to amenities such as school, supermarkets, pharmacy, bakery etc. are all within close proximity. Just 4-minutes way from Larnaca International Airport. A 10-minute drive to Larnaca Town, the harbor and the beach. Easy access to Larnaca, Nicosia, Limassol motorway, which links Larnaca to other major cities in the island.

Plot for Sale in Dromolaxia area. Plot of 277 sq. m with 90% building density and 50% land coverage, zone  $K\alpha6$ . The area of the property is characterized as residential and quiet. Suitable to build a complex of apartments and house up to two floors.