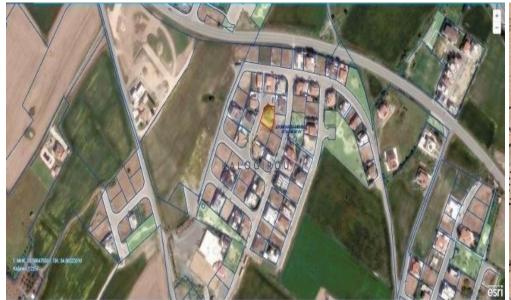

## 277m<sup>2</sup> Plot for Sale in Dromolaxia, Larnaca District

Residential Half Plot for Sale in Dromolaxia area, Larnaca. Close to amenities such as school, supermarkets, pharmacy, bakery etc. are all within close proximity. Just 4-minutes way from Larnaca International Airport. A 10-minute drive to Larnaca Town, the harbor and the beach. Easy access to Larnaca, Nicosia, Limassol motorway, which links Larnaca to other major cities in the island.

Plot for Sale in Dromolaxia area. Plot of 277 sq. m with 90% building density and 50% land coverage, zone  $K\alpha6$ . The area of the property is characterized as residential and quiet. Suitable to build a complex of apartments and house up to two floors.