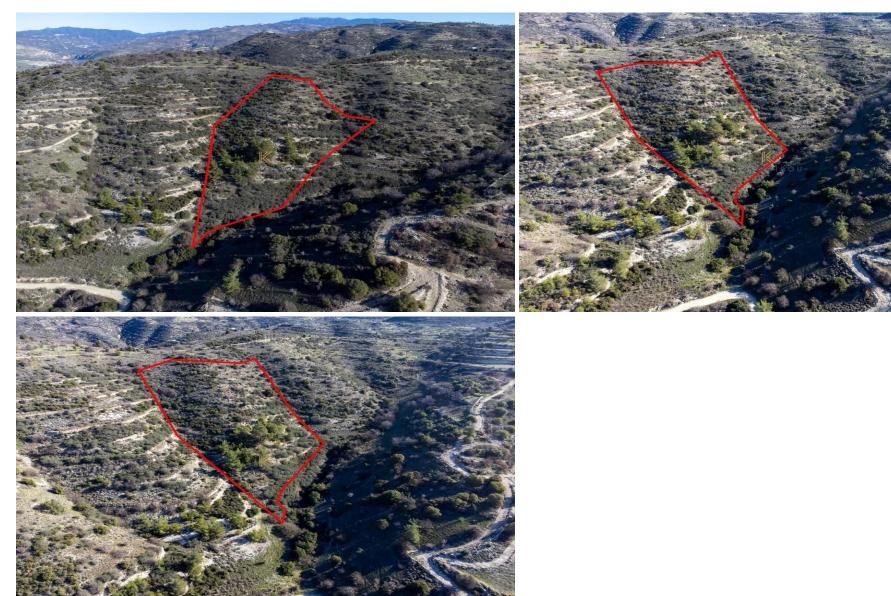

## 12,041m<sup>2</sup> Plot for Sale in Mousere, Paphos District

The asset is a field in Mousere. It is located 2,9km from Dora village. The field has an area of 12,041sqm. Mousere is located 20 mins away from the famous traditional village of Omodos and 35 mins from Paphos.

| Property Info | Plot / Area Info |       | Additional info  |                |
|---------------|------------------|-------|------------------|----------------|
|               |                  |       | Reference Number | 32495          |
|               | Plot area        | 12041 | Property type    | Land and Plots |
|               |                  |       | Condition        | Pre-Owned      |
|               |                  |       | View             | Mountains view |