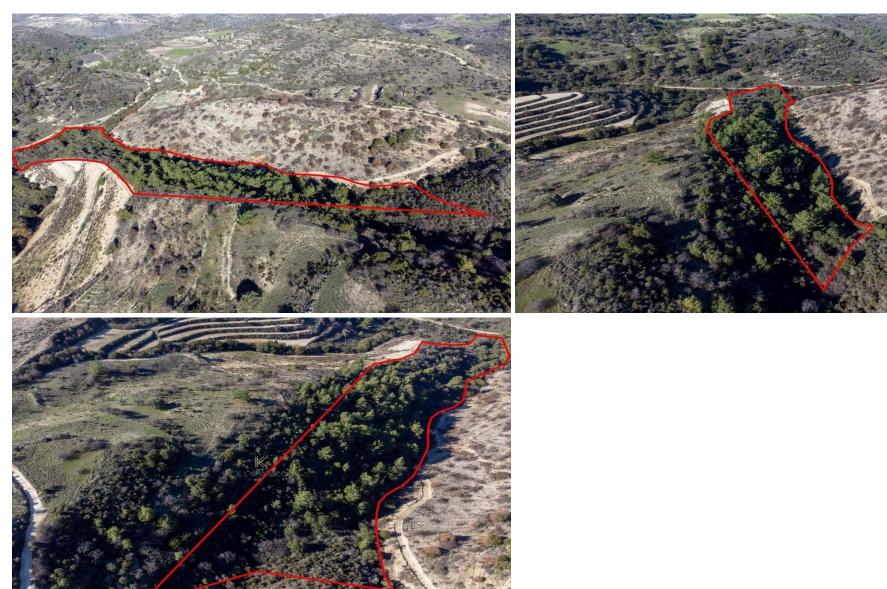

## 19,399m<sup>2</sup> Plot for Sale in Mousere, Paphos District

Field in Mousere area, The asset is a field in Mousere. It is located 3,8km from Dora village. The field has an area of 19,399sqm. Mousere is located 20 mins away from the famous traditional village of Omodos and 35 mins from Paphos.

| Property Info | Plot / Area Info |       | Additional info  |                |
|---------------|------------------|-------|------------------|----------------|
|               |                  |       | Reference Number | 32503          |
|               | Plot area        | 19399 | Property type    | Land and Plots |
|               |                  |       | Condition        | Pre-Owned      |