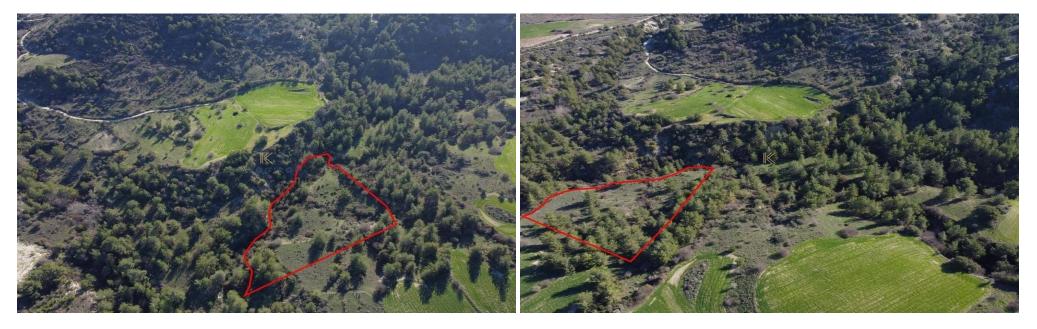

## 8,696m<sup>2</sup> Plot for Sale in Mousere, Paphos District

The asset is a field in Mousere. It is located 5,5km from Dora village. The field has an area of 8,696sqm. Mousere is located 20 mins away from the famous traditional village of Omodos and 35 mins from Paphos.

Amenities Location

**Location:** Mousere Region: **Paphos** 

Coordinates: **34.780044** / **32.707332** 

**Price: €4 500 + VAT** 

VAT Excluded

Title transfer fee ~€67.50

Price per SQM €1.00/m²

Common expenses None