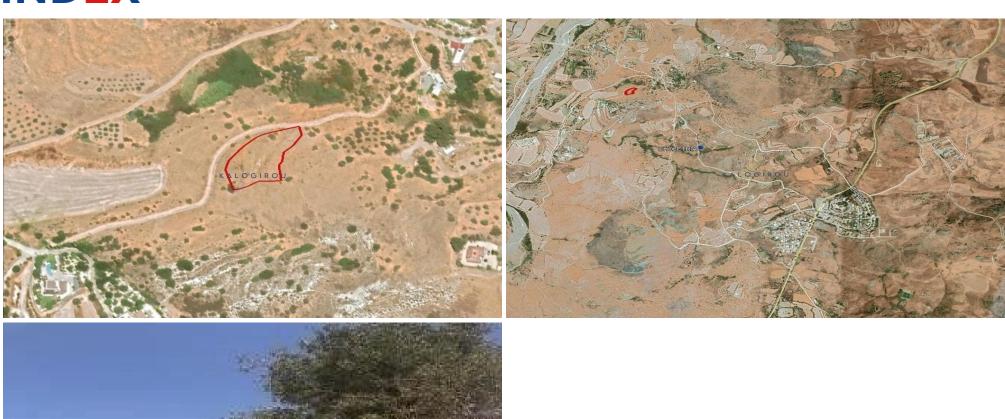

## 2,007m<sup>2</sup> Plot for Sale in Choletria, Paphos District

The property is an agricultural field located in Choletria village in Paphos district, approximately 1,8km northeast of Asprokremmos Reservoir, 500m east of Xeropotamos dry stream and 1.5 northwest of Choletria village.

The property has an irregular shape, a relatively even surface and it benefits from a road frontage of 73m on its north-western border.

The immediate area of the property is mainly characterised by vacant parcels of land and scattered private houses.