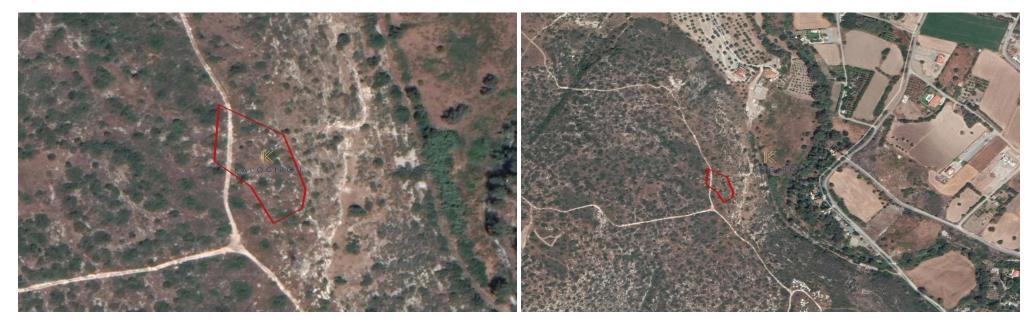

Agricultural field, extending to about 2,342 sq.m. in total. The property has a flat, smooth surface and irregular shape. Access to the field is via an unregistered dirt road. The property falls within Zone  $\Gamma\alpha4$ , with a building coefficient of 10%, coverage of 10%, and permission for 2 floors (7m) of construction.