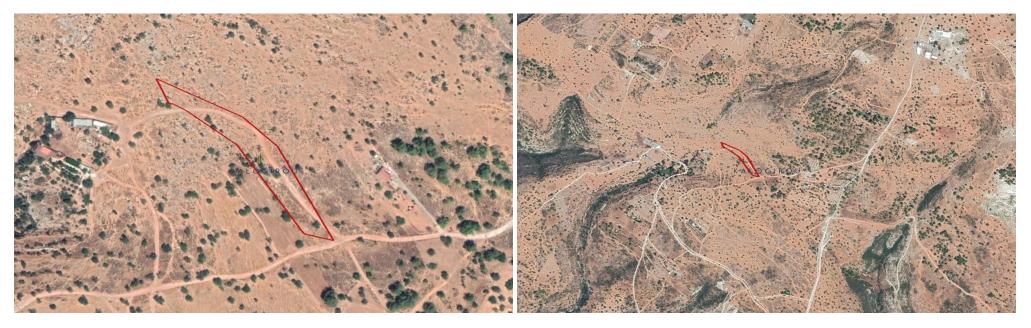

It has an irregular shape with a smooth surface and a slight slope mainly to the southwest. It is adjacent to the south, with a frontage of about 29m on a registered road.

The surrounding area is mainly of agricultural use.