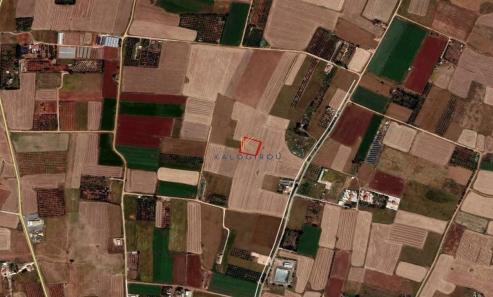

It has a rectangular shape, flat surface with a distance of less than 150m from the nearest registered road.

The immediate area belongs to an agricultural zone and has some scattered houses and warehouses as well as agricultural crops.