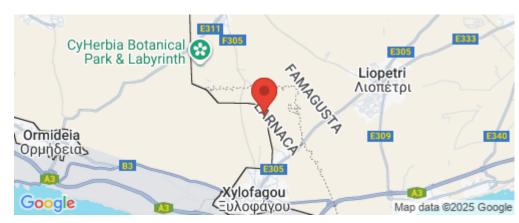

## 2,526m<sup>2</sup> Plot for Sale in Xylofagou, Larnaca District

The property is located in the village of Xylofagou about 2.5km north of the central core of the village and about 650m east of the connecting road Xylofagou – Avgorou.

Amenities Location

**Location:** Xylofagou Region: **Larnaca** 

Coordinates: 34.999855 / 33.852169

**Price: €17 500 + VAT** 

VAT Excluded

Title transfer fee ~€262.50

Price per SQM €7.00/m²

Common expenses None