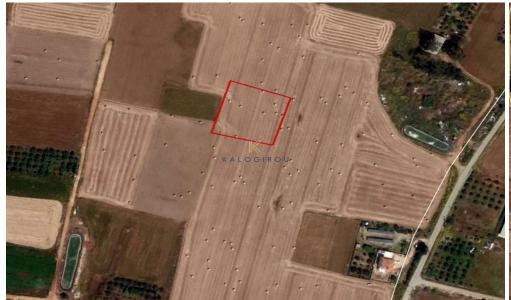

## 2,526m<sup>2</sup> Plot for Sale in Xylofagou, Larnaca District

The property is located in the village of Xylofagou about 2.5km north of the central core of the village and about 650m east of the connecting road Xylofagou – Avgorou.

It has a rectangular shape, flat surface with a distance of less than 150m from the nearest registered road.

The immediate area belongs to an agricultural zone and has some scattered houses and warehouses as well as agricultural crops.