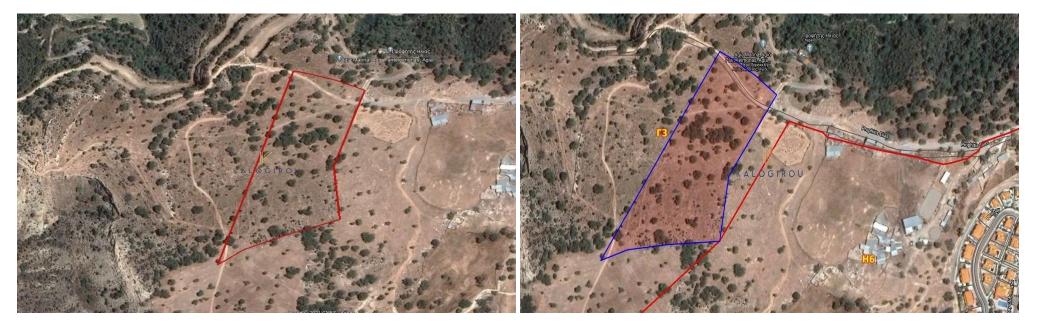

## 28,429m<sup>2</sup> Plot for Sale in Pissouri, Limassol District

- It is located 1.5km form the centre of the village.

- The property is adjacent to a residential zone.
- To the north it adjoins a registered path.
- It falls within Γ3 planning zone with 10% building density and 10% coverage with 2 storey structural potential.
- The surrounding area is mainly comprised of similar agricultural fields and other residential developments at the greater area.