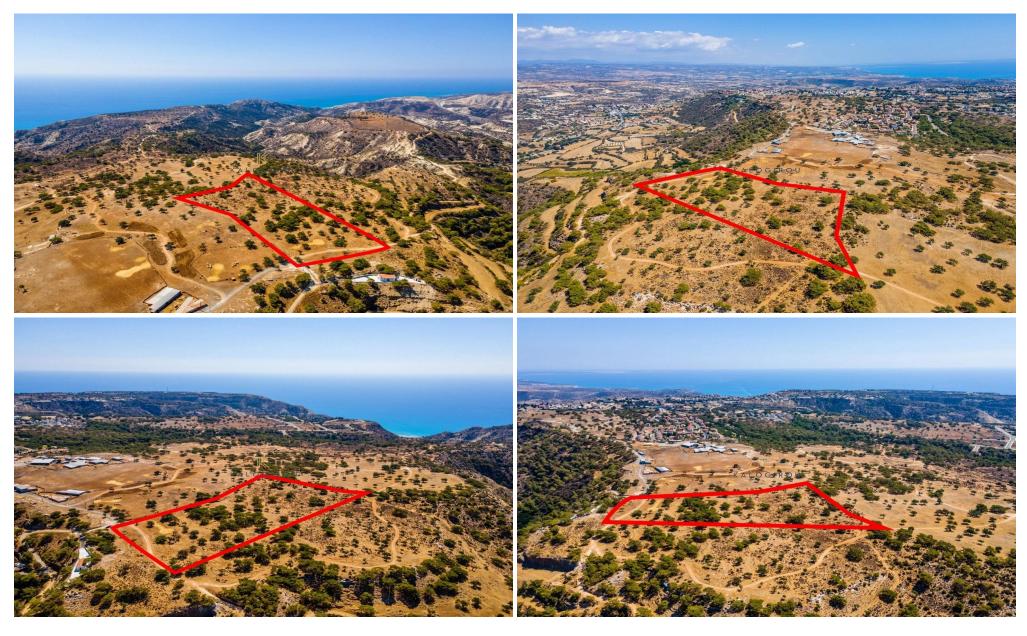

## 28,429m<sup>2</sup> Plot for Sale in Pissouri, Limassol District

- It is located 1.5km form the centre of the village.

- The property is adjacent to a residential zone.
- To the north it adjoins a registered path.
- It falls within Γ3 planning zone with 10% building density and 10% coverage with 2 storey structural potential.
- The surrounding area is mainly comprised of similar agricultural fields and other residential developments at the greater area.