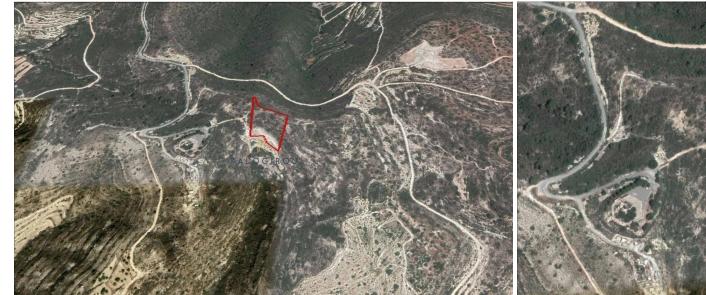

## 7,130m<sup>2</sup> Plot for Sale in Limassol District

The property is a 33% share of a field in Fasoula, Limassol and falls within Z1 Protection Zone.

It is located approximately 1,940 m. south-east from the nucleus of the community and approximately 1,230 m. west of the Agios Athanasios – Apsiou main road.

It has a total area of 2,353 sqm (33% share of total 7,130 sqm), regular shape and a sloped surface. The field is approximately 90m east from the nearest registered road.

The property is owned by Themis Portfolio Management Holdings Limited.