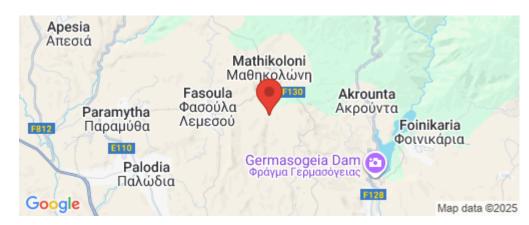

## 7,130m<sup>2</sup> Plot for Sale in Limassol District

The property is a 33% share of a field in Fasoula, Limassol and falls within Z1 Protection Zone.

It is located approximately 1,940 m. south-east from the nucleus of the community and approximately 1,230 m. west of the Agios Athanasios – Apsiou main road.

It has a total area of 2,353 sqm (33% share of total 7,130 sqm), regular shape and a sloped surface. The field is approximately 90m east from the nearest registered road.

The property is owned by Themis Portfolio Management Holdings Limited.