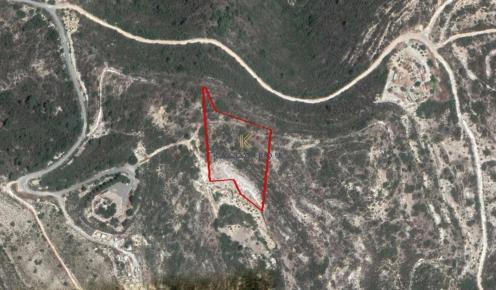

## 7,130m<sup>2</sup> Plot for Sale in Limassol District

The property is a 33% share of a field in Fasoula, Limassol and falls within Z1 Protection Zone.

It is located approximately 1,940 m. south-east from the nucleus of the community and approximately 1,230 m. west of the Agios Athanasios – Apsiou main road.

It has a total area of 2,353 sqm (33% share of total 7,130 sqm), regular shape and a sloped surface. The field is approximately 90m east from the nearest registered road.

The property is owned by Themis Portfolio Management Holdings Limited.