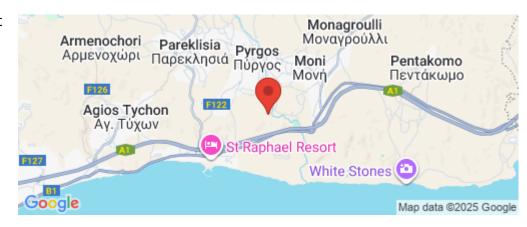

## 2,342m<sup>2</sup> Plot for Sale in Pyrgos Lemesou, Limassol District

- The property is located in the village of Pyrgos in Limassol district, about 1600m south of the original core of the village and about 550m north of the highway.

Amenities Location

**Location:** Pyrgos Lemesou Region: **Limassol** 

Coordinates: 34.725917 / 33.186821

Price: €35 000 + VAT

VAT Excluded

Title transfer fee ~€525.00

Price per SQM €15.00/m²

Common expenses None