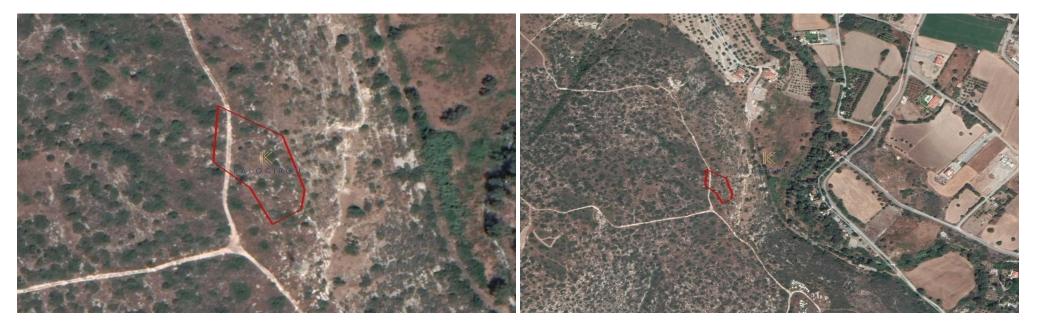

## 2,342m<sup>2</sup> Plot for Sale in Pyrgos Lemesou, Limassol District

- The property is located in the village of Pyrgos in Limassol district, about 1600m south of the original core of the village and about 550m north of the highway.

- The field has an irregular shape with a smooth to relatively steep slope mainly to the northeast with a nice view of the surrounding area.

The property is owned by Themis Portfolio Management Holdings Limited.

| Property Info | Plot / Area Info |      | Additional info  |                |
|---------------|------------------|------|------------------|----------------|
|               |                  | R    | Reference Number | 35003          |
|               | Plot area        | 2342 | Property type    | Land and Plots |
|               |                  |      | Condition        | Pre-Owned      |