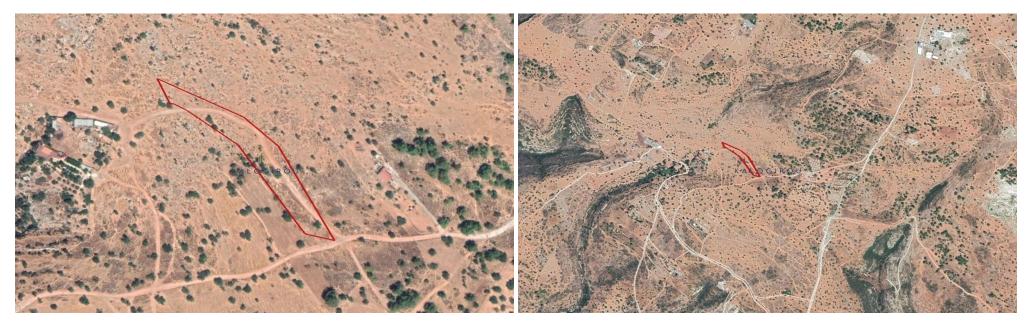

## 5,686m<sup>2</sup> Plot for Sale in Sotira Lemesou, Limassol District

- The property is a 50% share of a field in Sotira, Limassol.

- It is located about 3.3 km west of the densely populated area of Sotira community and about 1.8 km northwest of the Limassol Paphos highway.
- It is adjacent to the south, with a frontage of about 29m on a registered road.

Amenities Location

**Location:** Sotira Lemesou Region: **Limassol** 

Coordinates: 34.712131 / 32.821771

**Price: €14 000 + VAT** 

VAT Excluded

Title transfer fee ~€210.00

Price per SQM €2.00/m²

Common expenses None