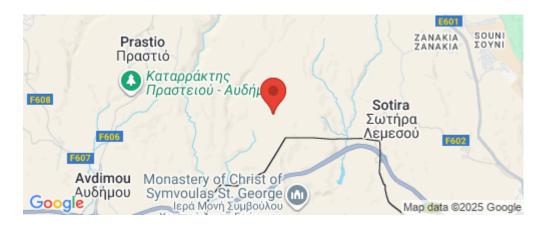

## 5,686m<sup>2</sup> Plot for Sale in Sotira Lemesou, Limassol District

- The property is a 50% share of a field in Sotira, Limassol.

- It is located about 3.3 km west of the densely populated area of Sotira community and about 1.8 km northwest of the Limassol Paphos highway.
- It is adjacent to the south, with a frontage of about 29m on a registered road.

Amenities Location

**Location:** Sotira Lemesou Region: **Limassol** 

Coordinates: 34.712131 / 32.821771

**Price: €14 000 + VAT** 

VAT Excluded

Title transfer fee ~€210.00

Price per SQM €2.00/m²

Common expenses None