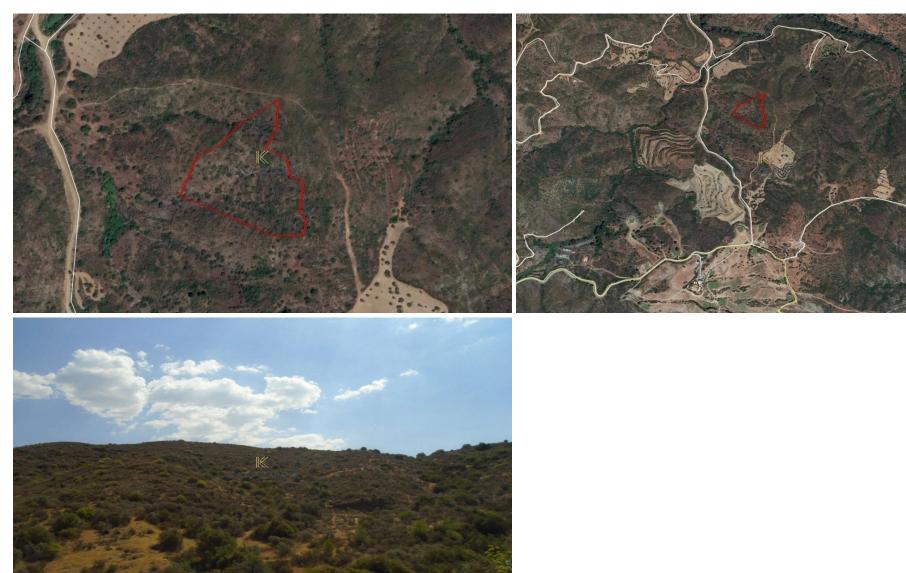

## 10,368m<sup>2</sup> Plot for Sale in Vikla, Limassol District

- The property is a 33% share of a field in Vikla, Limassol.

- The property is located in the community of Vikla in the district of Limassol
- It has an irregular shape with sloped surface to the west.