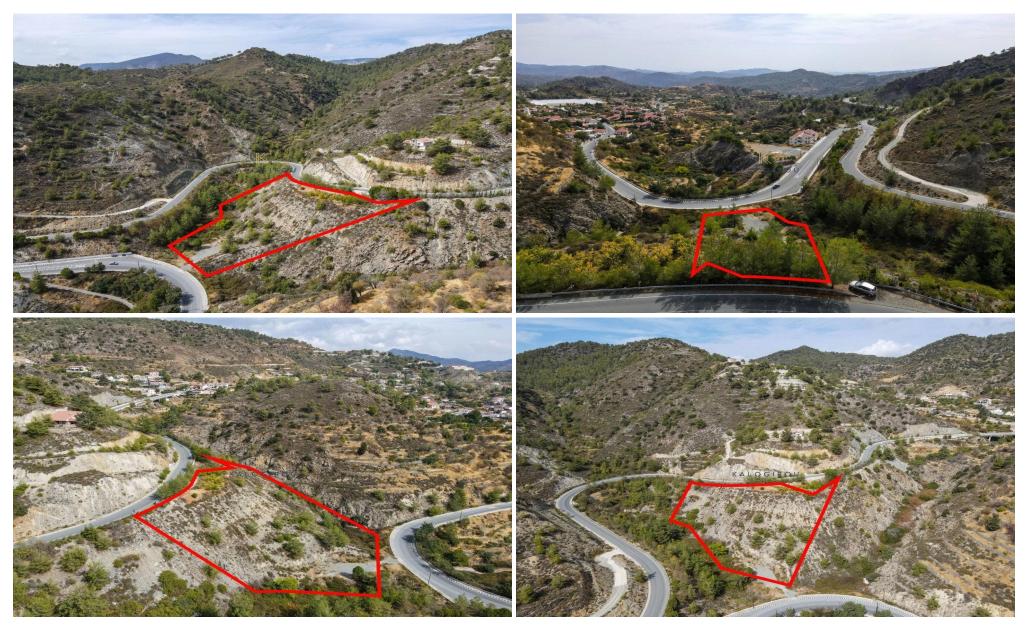

## 5,100m<sup>2</sup> Plot for Sale in Pelendri, Limassol District

- The property is a residential field located about 250m west of the densely populated area of Pelendri village in Limassol district.

- It is adjacent to a registered road along its northern border with a face of 72m.

Amenities Location

**Location:** Pelendri Region: **Limassol** 

Coordinates: 34.898068 / 32.961772

**Price: €107 000 + VAT** 

VAT Excluded

Title transfer fee ~€1 825.00

Price per SQM €21.00/m²

Common expenses None