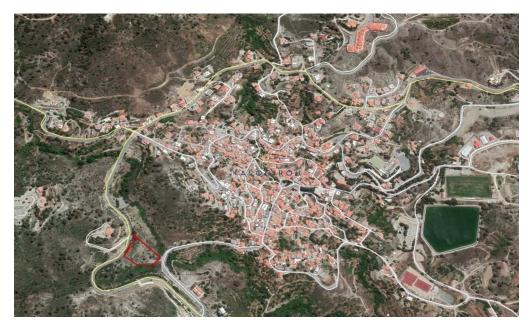

## 5,100m<sup>2</sup> Plot for Sale in Pelendri, Limassol District

- The property is a residential field located about 250m west of the densely populated area of Pelendri village in Limassol district.

- It is adjacent to a registered road along its northern border with a face of 72m.

Amenities Location

**Location:** Pelendri Region: **Limassol** 

Coordinates: 34.898068 / 32.961772

**Price: €107 000 + VAT** 

VAT Excluded

Title transfer fee ~€1 825.00

Price per SQM €21.00/m²

Common expenses None