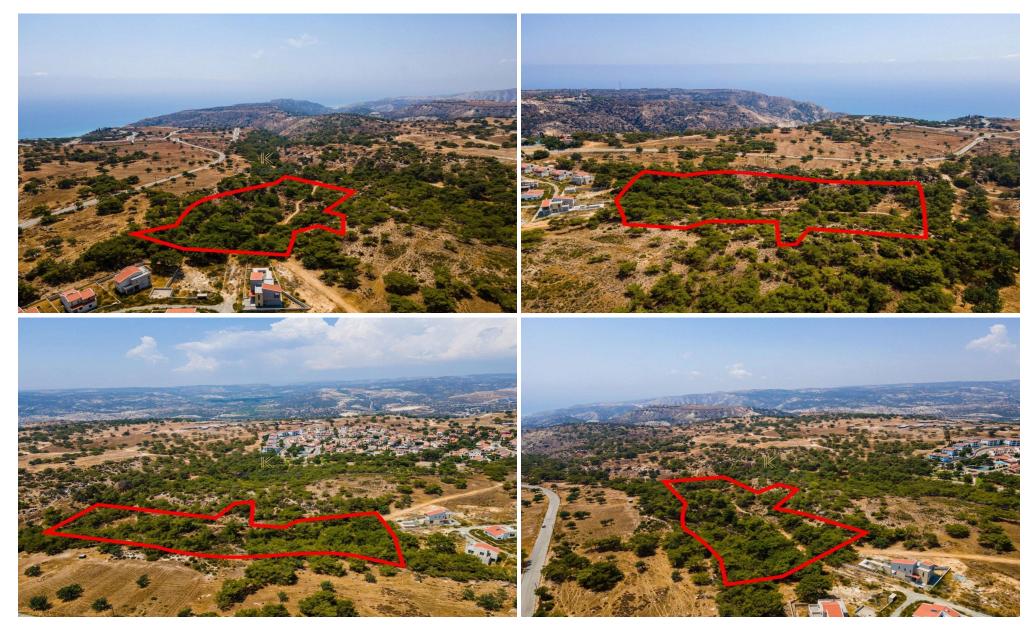

## 17,057m<sup>2</sup> Plot for Sale in Pissouri, Limassol District

- It is a residential field in Pissouri, Limassol with a total area of 17,057 sqm.

- The field is located 1,5 km from the centre of the village.
- It has an irregular shape, is above road level with city view.
- The planning zone is H6 with 20% building density and coverage, 2 storey structural potential (8,3 meters).