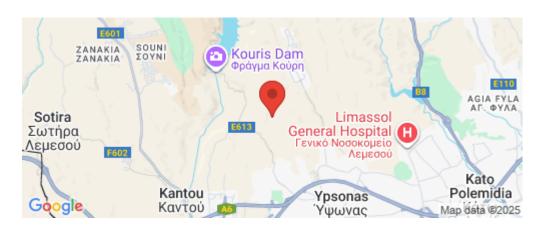

## 14,382m<sup>2</sup> Plot for Sale in Ypsonas, Limassol District

- Located approximately 1.2km south-west from the Govenrment Industrial Area of Ypsonas, approximately 2km southeast of Kourris Dam.

- It has an irregular shape and a relatively even surface on the eastern part of the field.
- The western part of the field has an uneven surface and a sloped surface on the south-west section. It is located 145m south-west from the nearest registered public path.
- It falls within planning zones B $\alpha$ 5 with 34% and  $\Delta\alpha$ 3 with 66%.

Amenities Location

**Location:** Ypsonas Region: **Limassol** 

Coordinates: **34.714843** / **32.937363** 

**Price: €160 000 + VAT** 

VAT Excluded

Title transfer fee ~€3 150.00

Price per SQM €11.00/m²

Common expenses None