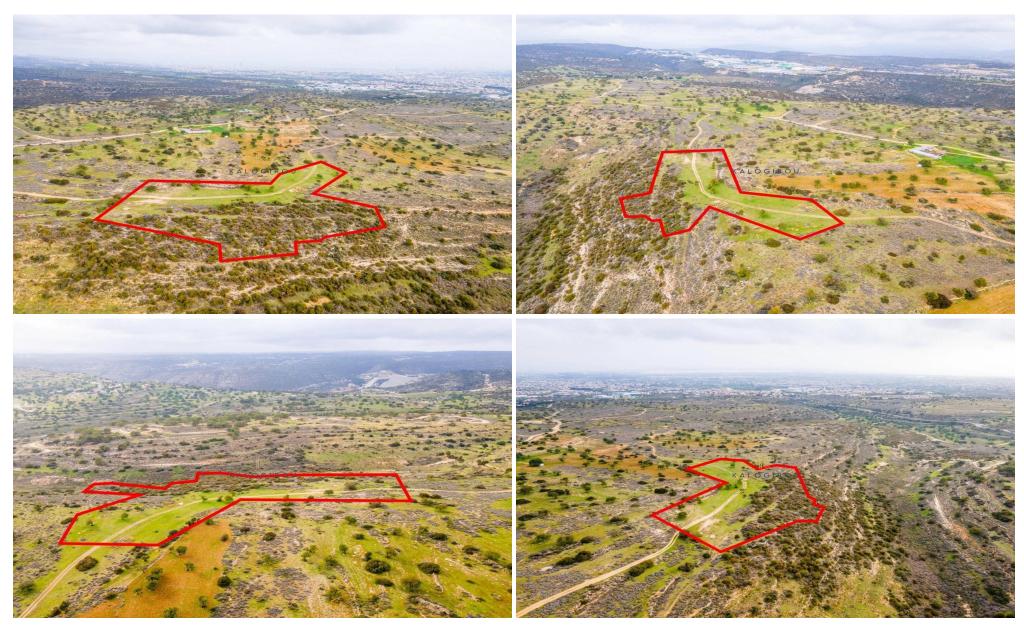

## 14,382m<sup>2</sup> Plot for Sale in Ypsonas, Limassol District

- Located approximately 1.2km south-west from the Govenrment Industrial Area of Ypsonas, approximately 2km southeast of Kourris Dam.

- It has an irregular shape and a relatively even surface on the eastern part of the field.
- The western part of the field has an uneven surface and a sloped surface on the south-west section. It is located 145m south-west from the nearest registered public path.
- It falls within planning zones B $\alpha$ 5 with 34% and  $\Delta\alpha$ 3 with 66%.