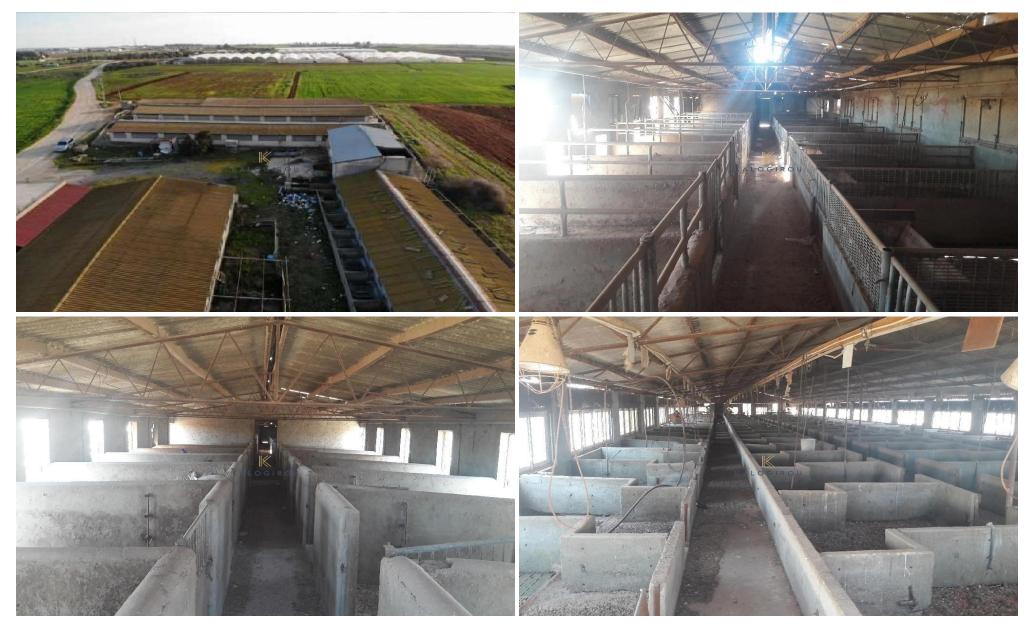

Farm for sale in Ormideia, Larnaca. The farm is accessible via a registered public road along its eastern boundary with a frontage of approximately 215 meters. Within the parcel there are the main farming buildings which also include ancillary areas. The pig farm has an enclosed area of approximately 2,040sq.m whilst there are also a number of ancillary buildings with a total area of approximatel...