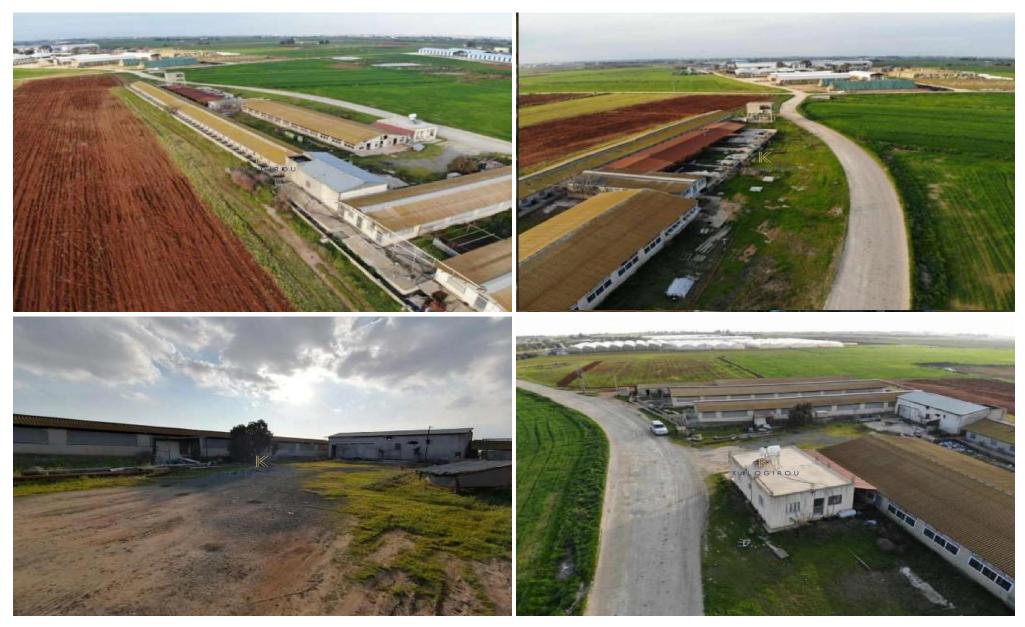

Farm for sale in Ormideia, Larnaca. The farm is accessible via a registered public road along its eastern boundary with a frontage of approximately 215 meters. Within the parcel there are the main farming buildings which also include ancillary areas. The pig farm has an enclosed area of approximately 2,040sq.m whilst there are also a number of ancillary buildings with a total area of approximatel...