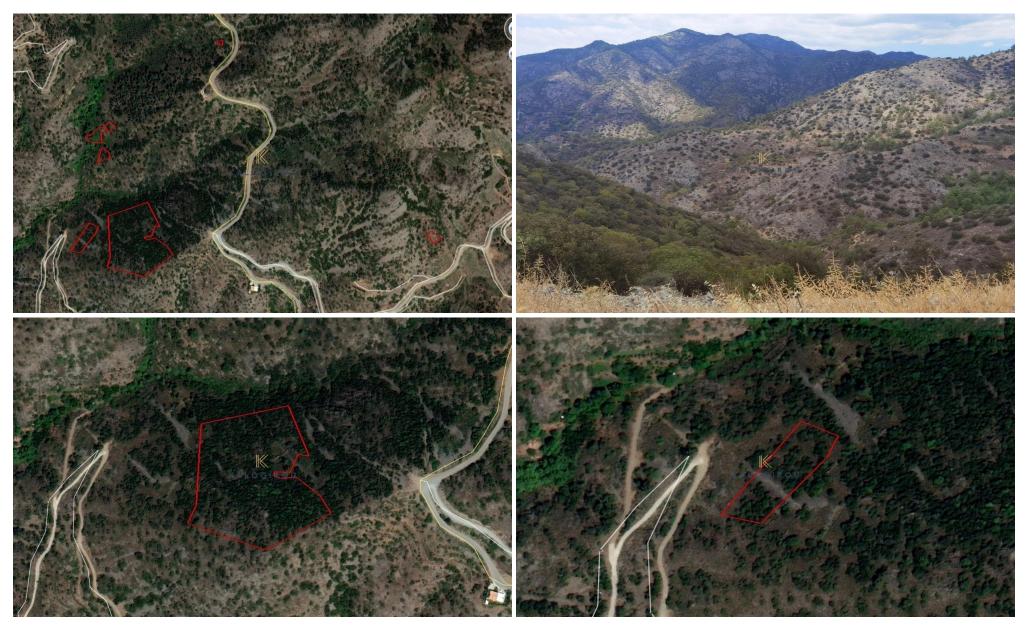

## 28,672m<sup>2</sup> Plot for Sale in Sykopetra, Limassol District

- The property consists of 7 fields in Sykopetra village, in the district of Limassol.

- The immediate area around the property is not developed.

| Property Info | Plot / Area Info |       | Additional info  |                  |
|---------------|------------------|-------|------------------|------------------|
|               |                  |       | Reference Number | 35718            |
|               | Plot area        | 28672 | Property type    | Land and Plots   |
|               |                  |       | Condition        | <b>Pre-Owned</b> |