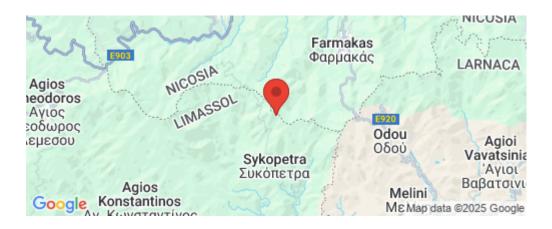

## 28,672m<sup>2</sup> Plot for Sale in Sykopetra, Limassol District

- The property consists of 7 fields in Sykopetra village, in the district of Limassol.

- The immediate area around the property is not developed.

Amenities Location

**Location:** Sykopetra Region: **Limassol** 

Coordinates: **34.892603** / **33.111625** 

**Price: €16 000 + VAT** 

VAT Excluded

Title transfer fee ~€240.00

Price per SQM €1.00/m²

Common expenses None