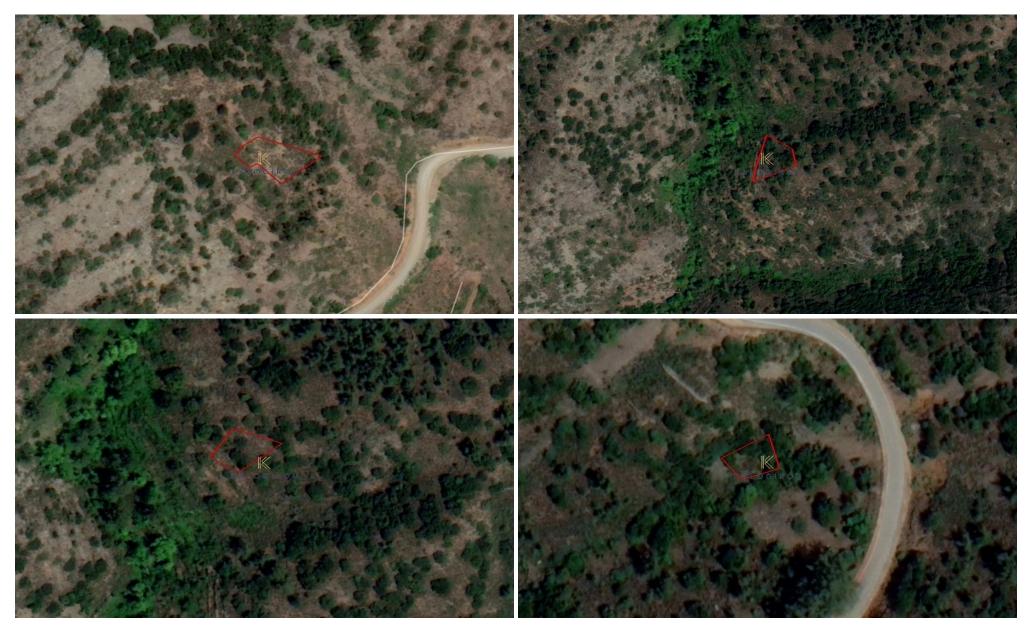

## 28,672m<sup>2</sup> Plot for Sale in Sykopetra, Limassol District

- The property consists of 7 fields in Sykopetra village, in the district of Limassol.

- The immediate area around the property is not developed.

| Property Info | Plot / Area Info |       | Additional info  |                  |
|---------------|------------------|-------|------------------|------------------|
|               |                  |       | Reference Number | 35718            |
|               | Plot area        | 28672 | Property type    | Land and Plots   |
|               |                  |       | Condition        | <b>Pre-Owned</b> |