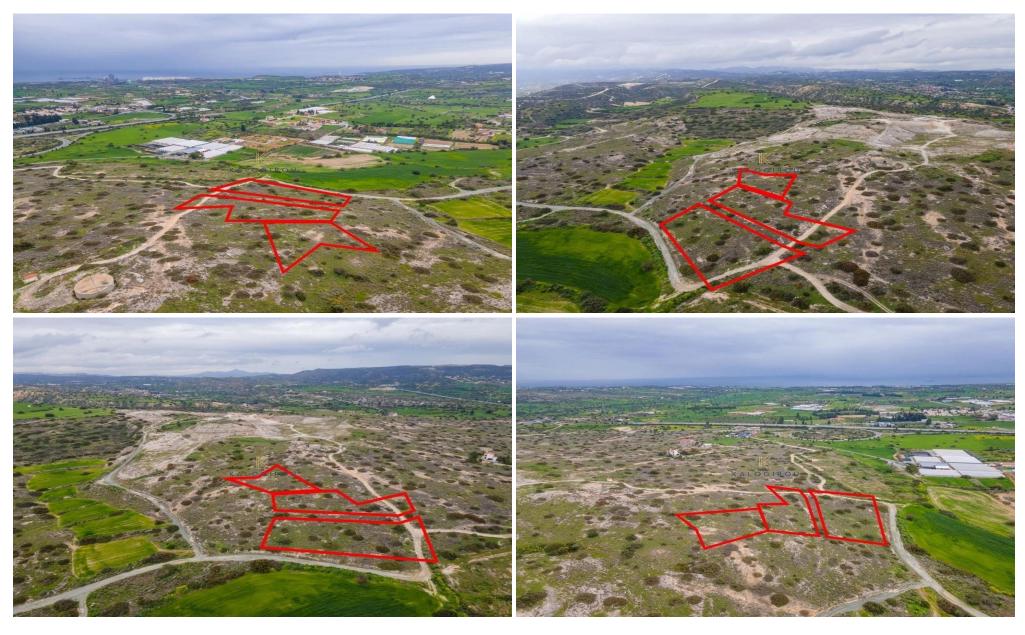

## 12,376m<sup>2</sup> Plot for Sale in Kalavasos, Larnaca District

The assets consist of three adjacent fields in Kalavasos. They are located 500m from Nicosia – Limassol highway and 4km from Zygi coastline. The fields have a total area of 12,376sqm. One of the fields occupies a corner position with a road frontage of 160m and another field has a road frontage of 35m. The asset offers close proximity to all amenities and easy access to the highway.