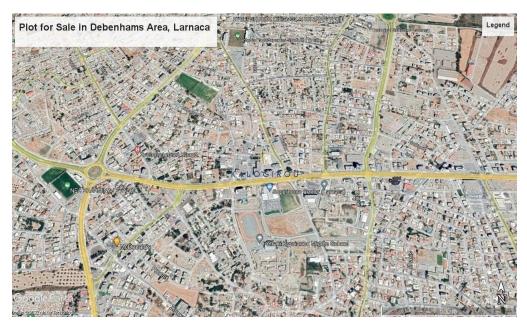

## 660m<sup>2</sup> Plot for Sale in Larnaca District

Residential and Commercial Plot for sale in Debenhams area, Larnaca. Great location, as all amenities, such as Greek and English schools, major supermarkets, entertainment and sporting facilities, are within close proximity. A short drive to Larnaca Town Centre, the harbor and the beach. Easy access to Larnaca, Limassol Nicosia motorway.

Plot of 660 sq. m with 120% building density and 50% land coverage, zone Eβ5. The plot has public road access and can build a block of apartments. The property is characterized as commercial and residential, suitable to build a complex of apartments, houses, offices and shops up to three floors.