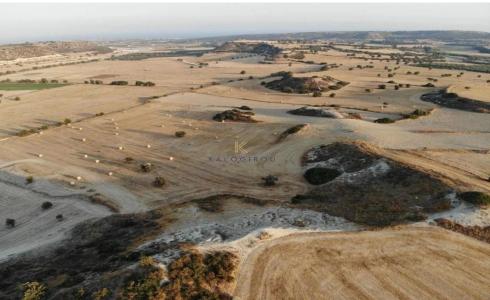

## 15,336m<sup>2</sup> Plot for Sale in Alaminos, Larnaca District

Agricultural Land for Sale in Alaminos area, Larnaca. Alaminos Village provides amenities such as restaurants, coffee shops etc. A short drive to Mazotos Village and Kiti Village where there is access to many amenities. A short drive to Larnaca Town and Larnaca International Airport. Easy access to Larnaca, Limassol motorway.