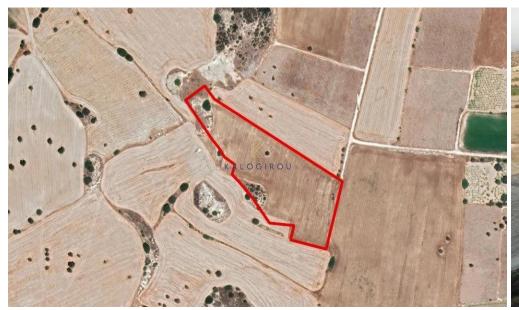

Land for Sale in Alaminos Village, Larnaca. Land of 15,336 sq. m with 10% building density and 10% land coverage, zone Γ3. The area of the property is characterized as quiet.

Title Deed Available.

| Property Info | Plot / Area Info |       | Additional info  |                |
|---------------|------------------|-------|------------------|----------------|
|               |                  |       | Reference Number | 36462          |
|               | Plot area        | 15336 | Property type    | Land and Plots |
|               |                  |       | Condition        | Pre-Owned      |