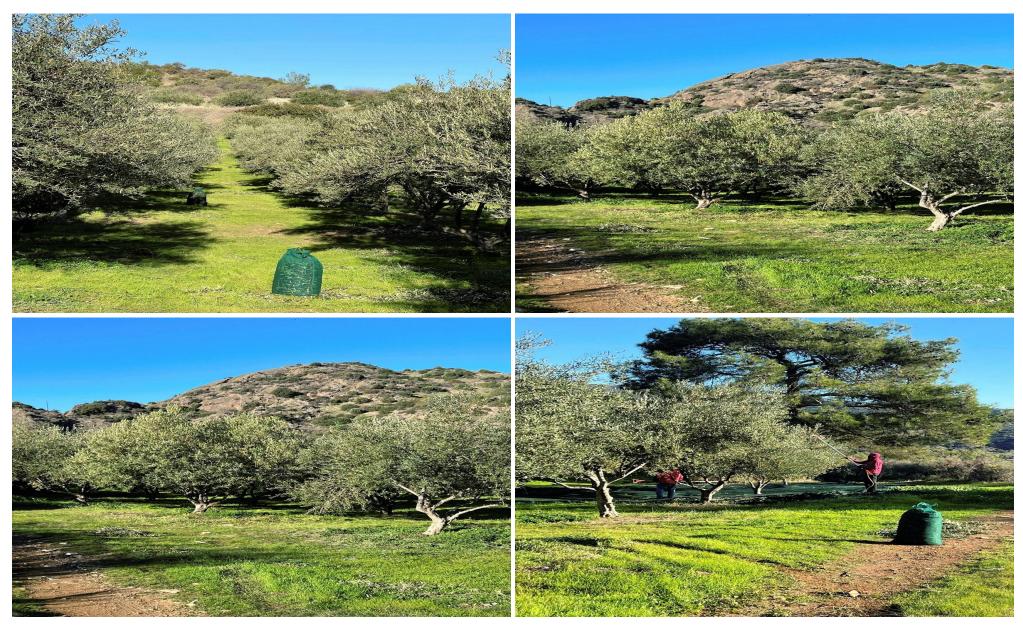

## 7,024m<sup>2</sup> Plot for Sale in Kalavasos, Larnaca District

Land with Olive Trees for Sale in Kalavasos area, Larnaca. Kalavasos is a village in the Larnaca District of Cyprus, located 6 km north of Zygi, close to the highway exactly in the midle of Larnaca and Limassol.

A serene 7,024 sq.m. plot in Kalavasos, Larnaca, near Kalavasos Dam. This peaceful land, featuring over 200 fifteen-year-old Koroneiki Olive Trees, is ideal for olive oil production. Within the land there is a small 6 sq.m. house, with insulated walls, traditional shutters, Moroccan-style tiles, and a built-in writing desk. The land falls within Z3-IIT zone with 1% building density and coverage. The property is accessed via a dirt road from the main road (landlocked, no r...