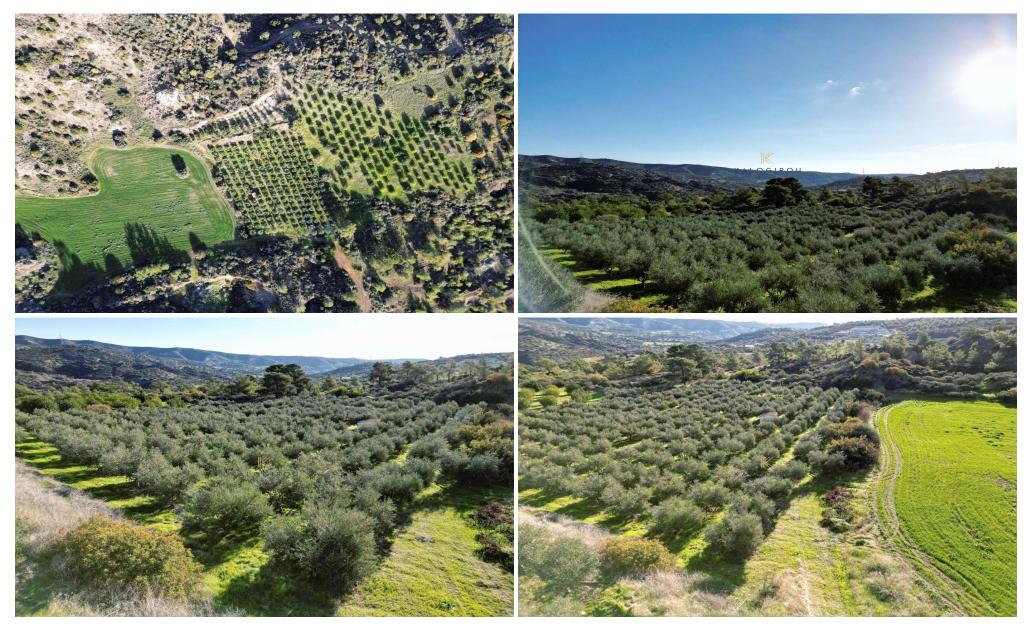

A serene 7,024 sq.m. plot in Kalavasos, Larnaca, near Kalavasos Dam. This peaceful land, featuring over 200 fifteen-year-old Koroneiki Olive Trees, is ideal for olive oil production. Within the land there is a small 6 sq.m. house, with insulated walls, traditional shutters, Moroccan-style tiles, and a built-in writing desk. The land falls within Z3-IIT zone with 1% building density and coverage. The property is accessed via a dirt road from the main road (landlocked, no r...