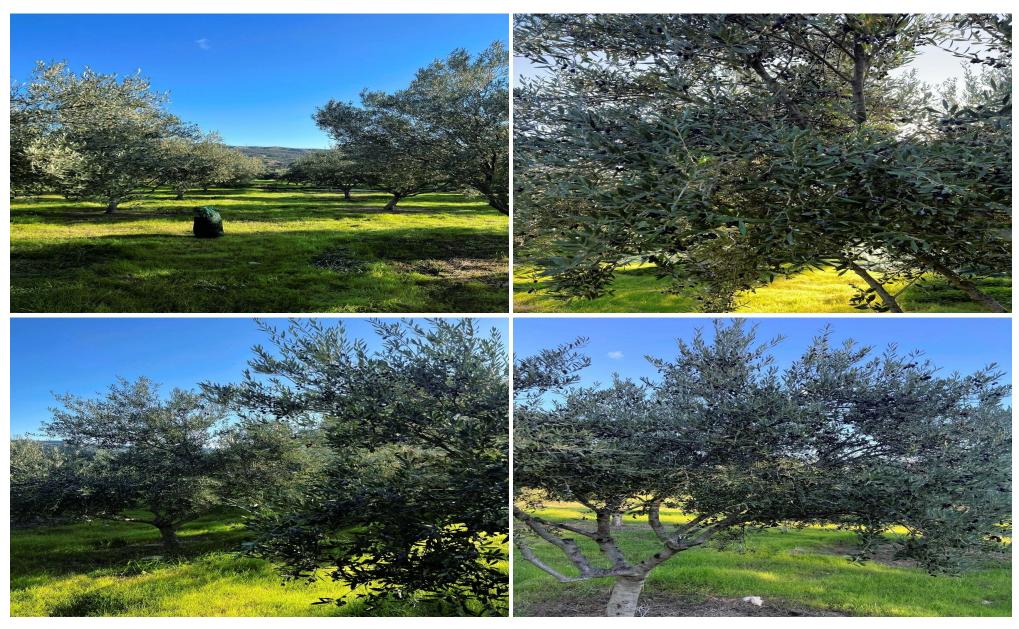

A serene 7,024 sq.m. plot in Kalavasos, Larnaca, near Kalavasos Dam. This peaceful land, featuring over 200 fifteen-year-old Koroneiki Olive Trees, is ideal for olive oil production. Within the land there is a small 6 sq.m. house, with insulated walls, traditional shutters, Moroccan-style tiles, and a built-in writing desk. The land falls within Z3-IIT zone with 1% building density and coverage. The property is accessed via a dirt road from the main road (landlocked, no r...