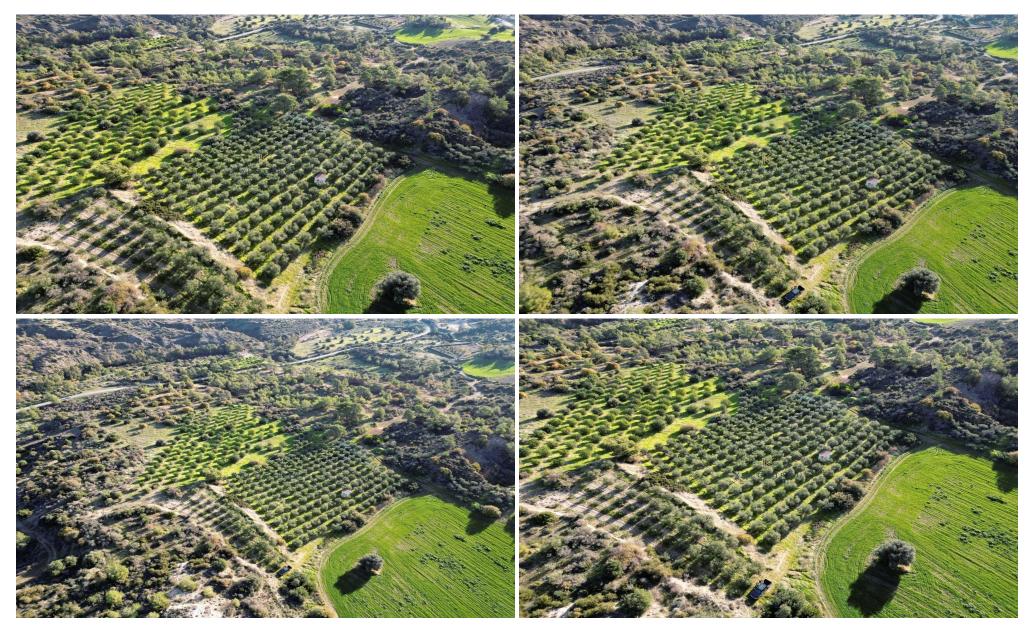

A serene 7,024 sq.m. plot in Kalavasos, Larnaca, near Kalavasos Dam. This peaceful land, featuring over 200 fifteen-year-old Koroneiki Olive Trees, is ideal for olive oil production. Within the land there is a small 6 sq.m. house, with insulated walls, traditional shutters, Moroccan-style tiles, and a built-in writing desk. The land falls within Z3-IIT zone with 1% building density and coverage. The property is accessed via a dirt road from the main road (landlocked, no r...