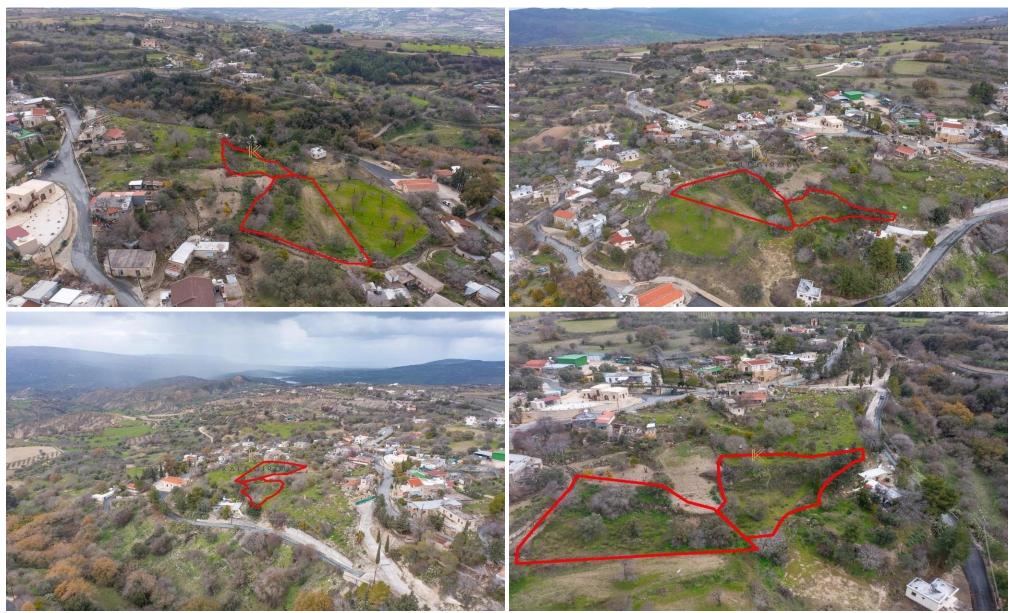

### 2,544m<sup>2</sup> Plot for Sale in Drymou, Paphos District

The asset consists of two continuous residential fields in Drymou. It is located 50m from the village center and 65m from the main road Drymou-Lasa. As unified the field abuts onto a registered dirt road with a total frontage of 50m. The asset has a total area of 2,544sqm.