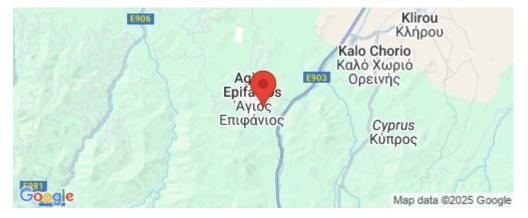

**Location:** Agios Epifanios Oreinis

Coordinates: 34.993754 / 33.123951

Location

| Property Info | Plot / Area Info |      | Additional info  |                |  |
|---------------|------------------|------|------------------|----------------|--|
|               |                  |      | Reference Number | 36605          |  |
|               | Plot area        | 2676 | Property type    | Land and Plots |  |
|               |                  |      | Condition        | Pre-Owned      |  |
|               |                  |      |                  |                |  |

Region: Nicosia

Amenities