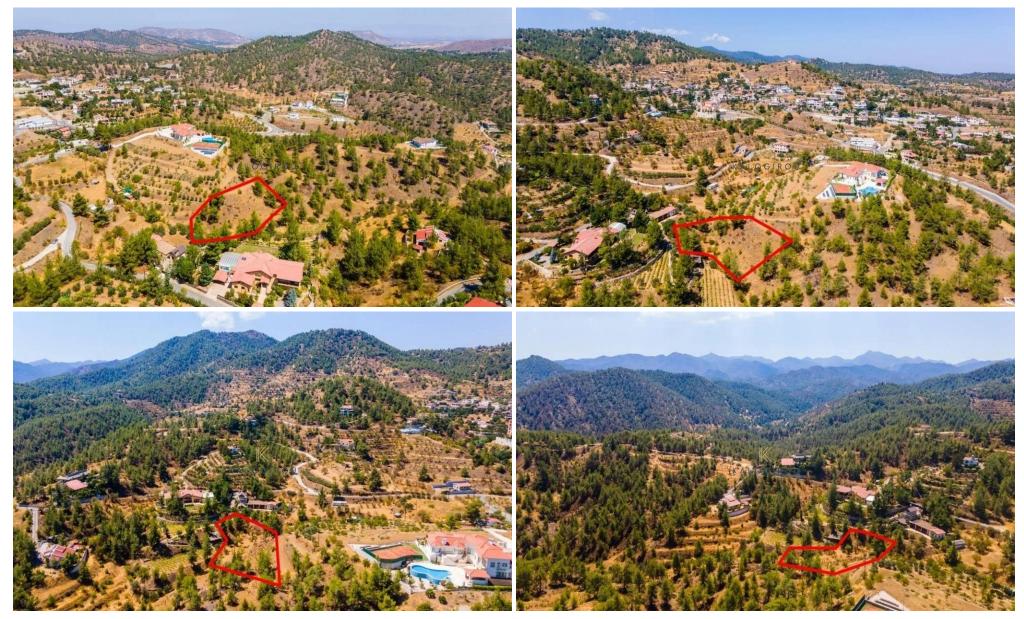

## 2,676m<sup>2</sup> Plot for Sale in Agios Epifanios Oreinis, Nicosia District

The asset is a 50% shared field in Agios Epifanios Oreinis. It is located 300m from the centre of the village and 750m from the main road to Palaichori. The asset has an area of 2,676sqm and it is situated 40m from a registered road.

**Location:** Agios Epifanios Oreinis

Coordinates: 34.993754 / 33.123951

Location

| Property Info | Plot / Area Info |      | Additional info  |                |  |
|---------------|------------------|------|------------------|----------------|--|
|               |                  |      | Reference Number | 36605          |  |
|               | Plot area        | 2676 | Property type    | Land and Plots |  |
|               |                  |      | Condition        | Pre-Owned      |  |
|               |                  |      |                  |                |  |