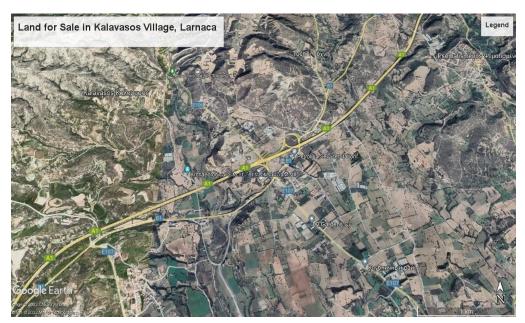

## 5,417m<sup>2</sup> Plot for Sale in Kalavasos, Larnaca District

Land for sale Kalavasos area, Larnaca. Kalavasos is a village in the Larnaca District of Cyprus, located 6 km north of Zygi, close to the highway exactly in the midle of Larnaca and Limassol.

Land of 5417 sq. m. with 6% building density and 6% land coverage. The land folds within the Protective zone Z1.

Title deed available.

| Property Info | Plot / Area Info |      | Additional info  |                |
|---------------|------------------|------|------------------|----------------|
|               |                  |      | Reference Number | 36723          |
|               | Plot area        | 5417 | Property type    | Land and Plots |
|               |                  |      | Condition        | Pre-Owned      |