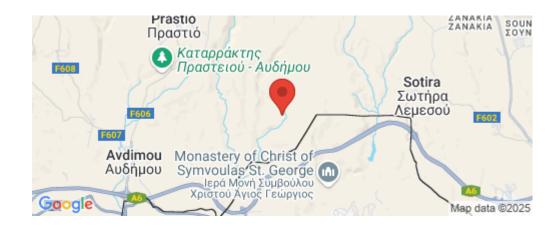

## **INDEX**

### 9,700m<sup>2</sup> Plot for Sale in Sotira Lemesou, Limassol District

- It has an area of 9700 sqm.



- It falls in to Z1 planning zone.
- Has 30 carob trees.
- It is located approx. 280 meters west from the nearest registered pathway.
- In close proximity from rainwater stream/river.
- It is landlocked.

The property is owned by Themis Portfolio Management Holdings Limited.

| Property Info | Plot / Area Info |      | Additional info  |                |  |
|---------------|------------------|------|------------------|----------------|--|
|               |                  |      | Reference Number | 36878          |  |
|               | Plot area        | 9700 | Property type    | Land and Plots |  |
|               |                  |      | Condition        | Pre-Owned      |  |



Location: Sotira Lemesou

Region: Limassol

Coordinates: 34.705426 / 32.814033



#### Price: €15 000 +