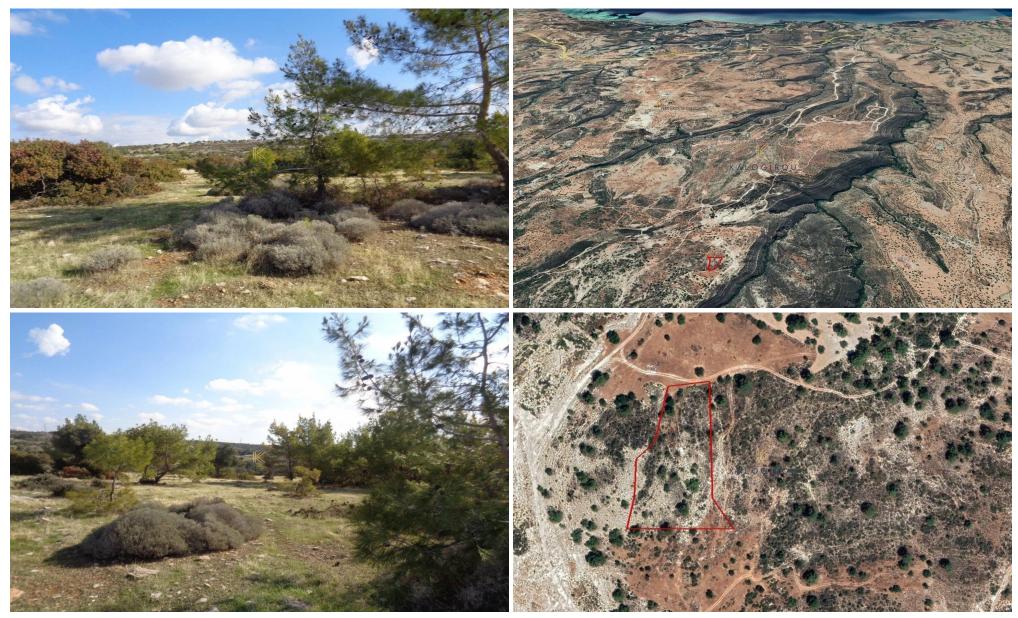

### 9,700m<sup>2</sup> Plot for Sale in Sotira Lemesou, Limassol District

- It has an area of 9700 sqm.

- It falls in to Z1 planning zone.
- Has 30 carob trees.
- It is located approx. 280 meters west from the nearest registered pathway.
- In close proximity from rainwater stream/river.
- It is landlocked.