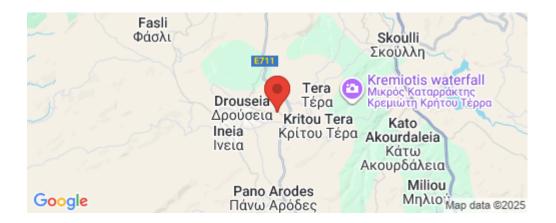

### 7,565m<sup>2</sup> Plot for Sale in Kritou Tera, Paphos District

- It has an area of 7565 sqm.

- It is located in close proximity from residential zone.

- It falls in to Γ3 planning zone.
- The asset has normal shape, even surface.
- It abuts a registered road.

 Amenities
 Location

 Location: Kritou Tera
 Region: Paphos

 Coordinates: 34.961268 / 32.409798