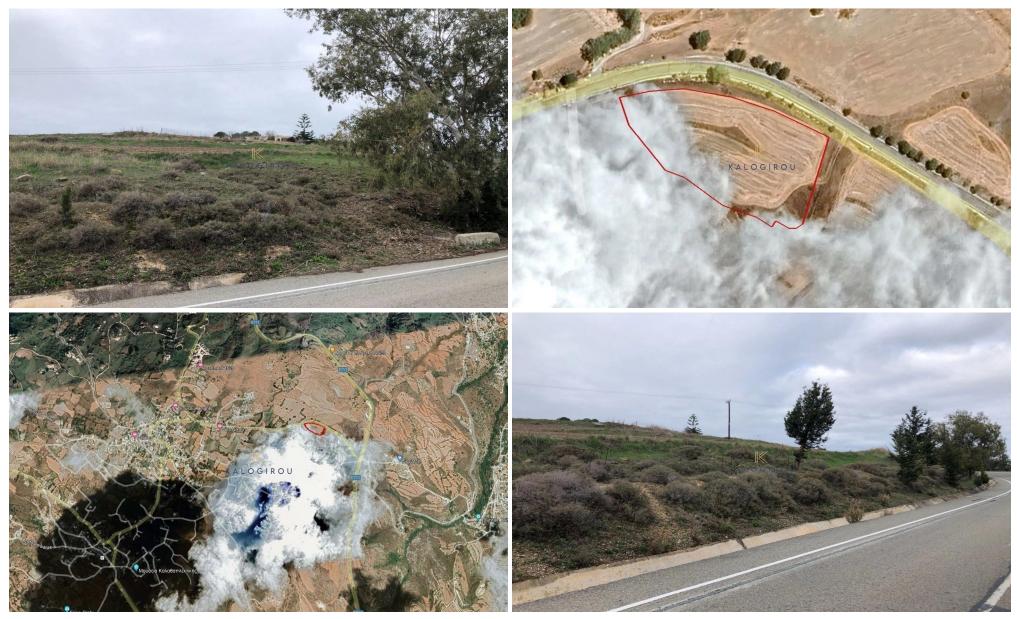

### 7,565m<sup>2</sup> Plot for Sale in Kritou Tera, Paphos District

- It has an area of 7565 sqm.

- It is located in close proximity from residential zone.

- It falls in to Γ3 planning zone.
- The asset has normal shape, even surface.
- It abuts a registered road.