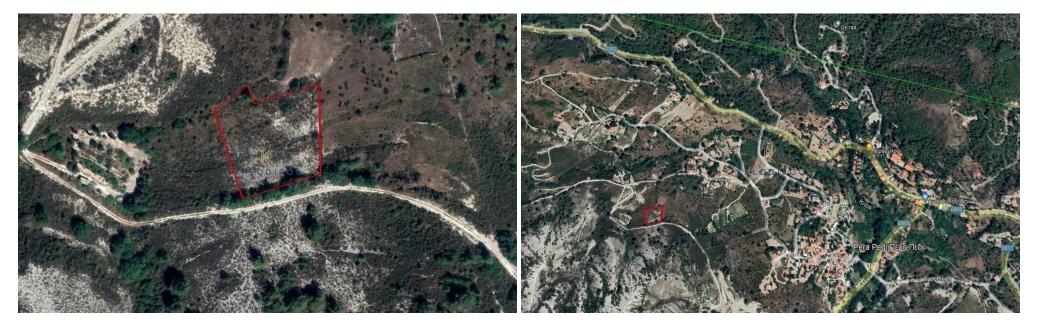

## 3,011m<sup>2</sup> Plot for Sale in Pera Pedi, Limassol District

- The asset is a field in Pera Pedi, Limassol located appr. 420m north-west from the centre of the village.

- It is landlocked with irregular shape and uneven surface towards the north-west section of the parcel.
- It benefits a right of way and is located 80m south from the nearest registered road.
- The area is 3011 sqm.