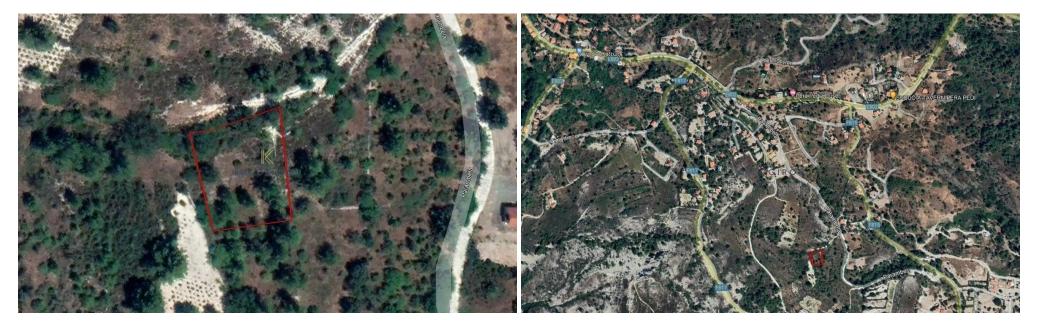

## 1,338m<sup>2</sup> Plot for Sale in Pera Pedi, Limassol District

- The asset is a residential field in Pera Pedi, Limassol located appr. 1km south-east from the centre of the village.

- It is landlocked with regular share and inclined surface towards the south section of the parcel.
- It abuts an non registered dirt road on the northern boundary of the parcel.

Amenities Location

**Location:** Pera Pedi Region: **Limassol** 

Coordinates: **34.853589** / **32.882442** 

Price: €32 000 + VAT

VAT Excluded

Title transfer fee ~€480.00

Price per SQM €24.00/m²

Common expenses None