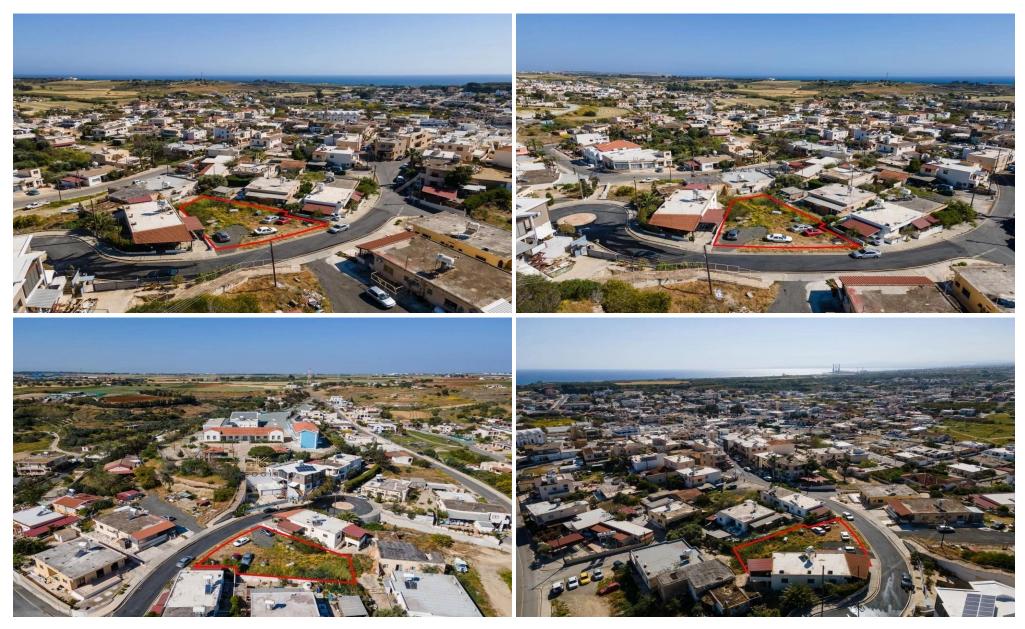

## 588m<sup>2</sup> Plot for Sale in Ormideia, Larnaca District

The asset is a plot in Ormideia. It is located 1,2km from the highway and 195m from Anexartisias street. The plot has an area of 588sqm with road frontage of 29m. It offers close proximity to all amenities and easy access to the highway and to the sea.