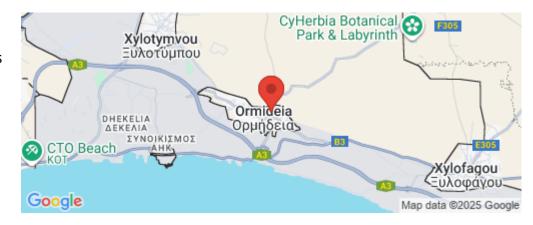

## 588m<sup>2</sup> Plot for Sale in Ormideia, Larnaca District

The asset is a plot in Ormideia. It is located 1,2km from the highway and 195m from Anexartisias street. The plot has an area of 588sqm with road frontage of 29m. It offers close proximity to all amenities and easy access to the highway and to the sea.

Amenities Location

**Location:** Ormideia Region: **Larnaca** 

Coordinates: 34.993769 / 33.781769

**Price: €80 000 + VAT** 

VAT Excluded

Title transfer fee ~€1 200.00

Price per SQM €136.00/m²

Common expenses None