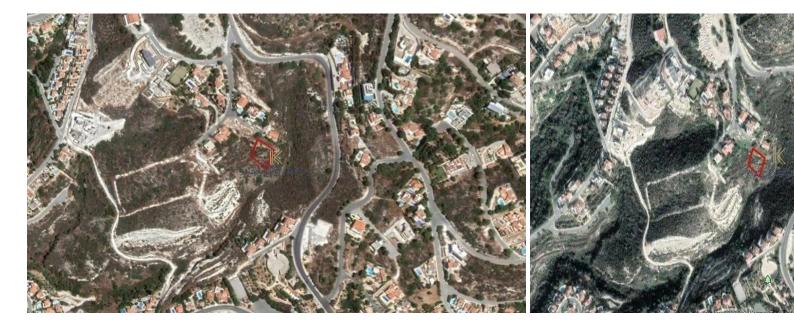

## 781m<sup>2</sup> Plot for Sale in Tala, Paphos District

- The property concerns 1/2 share of a residential plot in Tala, Paphos.

- It is located approximately 1,4Km northeast of Tala's centre and approximately 5km east of the sea.
- The plot has a flat surface, an area of approximately 390sqm (1/2 share of 781 sqm) and benefits from approximately 5m road frontage along a registered road on its west border.

| Property Info | Plot / Area Info |     | Additional info  |                  |
|---------------|------------------|-----|------------------|------------------|
|               |                  |     | Reference Number | 38061            |
|               | Plot area        | 781 | Property type    | Land and Plots   |
|               |                  |     | Condition        | <b>Pre-Owned</b> |