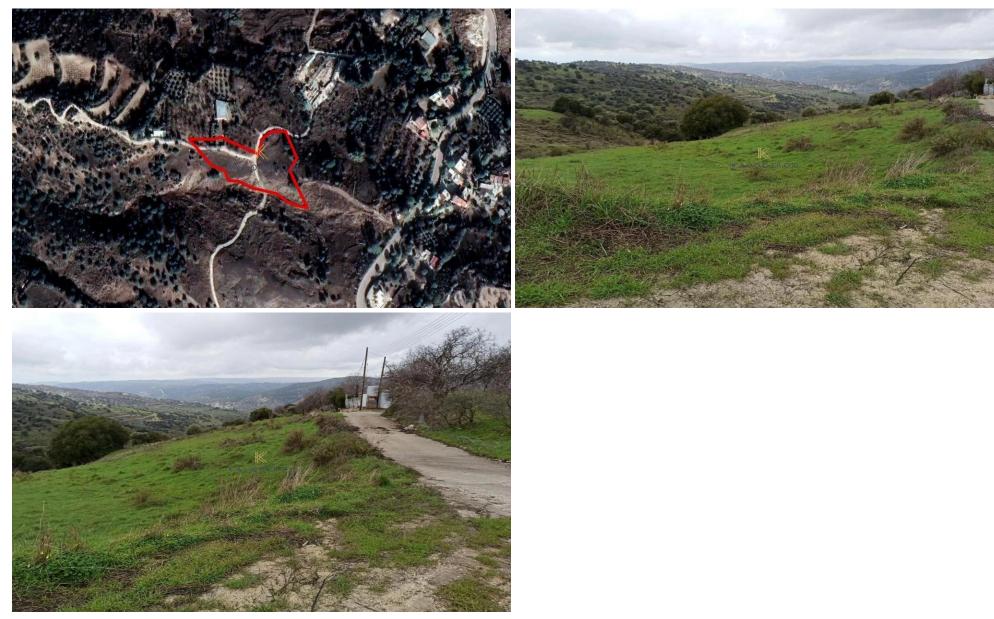

### 5,686m<sup>2</sup> Plot for Sale in Kelokedara, Paphos District

The asset is a field in Kelokedara located 550m from the centre of the village and 150m from the main road connecting Kelokedara and Paphos. The field has an area of 5,686sqm.