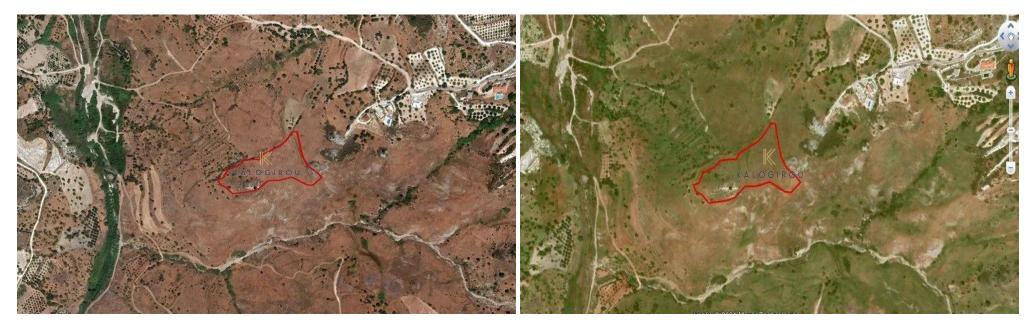

## 12,710m<sup>2</sup> Plot for Sale in Episkopi Pafou, Paphos District

This property is a 1/2 share of an agricultural field in Episkopi, Paphos and is located approx. 250m southwest of the Nata – Episkopi road and 1,2km from Episkopi village.

The property has an area of 6,355sqm (1/2 share of total 12,710sqm) and is located approx. 220m south of the nearest registered road.

The immediate area comprises of agricultural and undeveloped parcels of land.