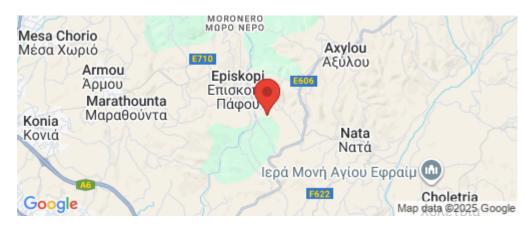

## 12,710m<sup>2</sup> Plot for Sale in Episkopi Pafou, Paphos District

This property is a 1/2 share of an agricultural field in Episkopi, Paphos and is located approx. 250m southwest of the Nata – Episkopi road and 1,2km from Episkopi village.

The property has an area of 6,355sqm (1/2 share of total 12,710sqm) and is located approx. 220m south of the nearest registered road.

The immediate area comprises of agricultural and undeveloped parcels of land.

Amenities Location

**Location:** Episkopi Pafou Region: **Paphos** 

Coordinates: **34.788416** / **32.536302** 

**Price: €15 000 + VAT** 

VAT Excluded

Title transfer fee ~€225.00
Price per SQM €1.00/m²

Common expenses None