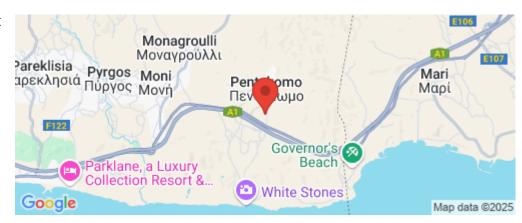

## 9,031m<sup>2</sup> Plot for Sale in Pentakomo, Limassol District

This property is a 1/2 share of a residential field in Pentakomo, Limassol. It is located approx. 340m northeast of the Limassol – Nicosia motorway and 520m southeast of the center of the village.

Amenities Location

**Location:** Pentakomo Region: **Limassol** 

Coordinates: 34.731736 / 33.24077

**Price: €135 000 + VAT** 

VAT Excluded

Title transfer fee ~€2 525.00

Price per SQM €15.00/m²

Common expenses None