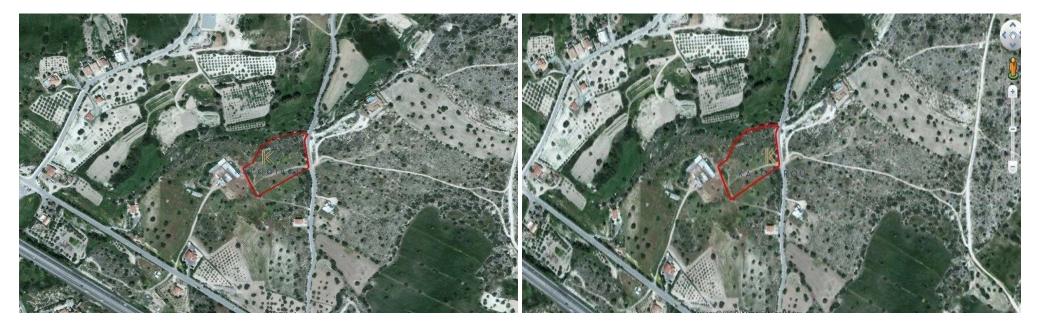

The field has an irregular shape, has an area of c. 4,515 sqm (1/2 share of 9,031sqm) and benefits from approx. 74m road frontage along a public registered road on its west border.

The immediate area consists of undeveloped parcels of land and some scattered residential developments.