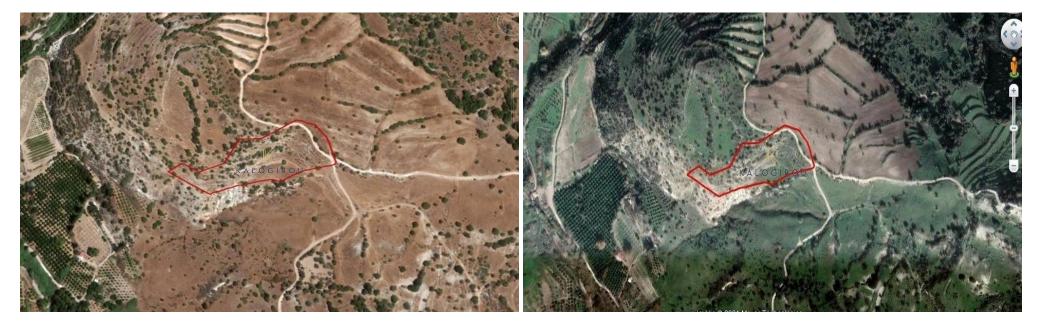

## 14,047m<sup>2</sup> Plot for Sale in Kallepeia, Paphos District

This property is an agricultural field in Kallepeia, Paphos and is located approx. 4,7km southeast of the centre of Kallepeia village and approx. 2km northeast of Episkopi village.

The property totals 14,047 sqm and abuts a registered road on its east border.

The immediate area comprises of agricultural and undeveloped parcels of land.

The property is owned by Themis Portfolio Management Holdings Limited