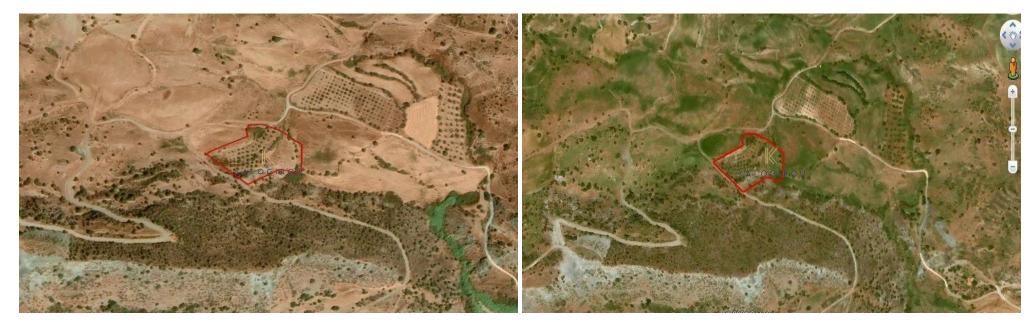

## 7,358m<sup>2</sup> Plot for Sale in Nata, Paphos District

- Agricultural field in Nata, Paphos
- Approx. 1,8km southwest the village
- Total area of 7,358 sqm
- Road frontage 89m frontage on registered footpath (north and northeast)

| Property Info | Plot / Area Info |      | Additional info  |                |
|---------------|------------------|------|------------------|----------------|
|               |                  |      | Reference Number | 38640          |
|               | Plot area        | 7358 | Property type    | Land and Plots |
|               |                  |      | Condition        | Pre-Owned      |