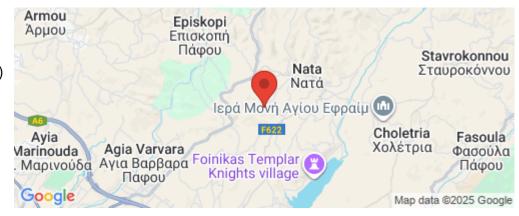

## 7,358m<sup>2</sup> Plot for Sale in Nata, Paphos District

- Agricultural field in Nata, Paphos
- Approx. 1,8km southwest the village
- Total area of 7,358 sqm
- Road frontage 89m frontage on registered footpath (north and northeast)

Amenities Location

**Location:** Nata Region: **Paphos** 

Coordinates: **34.772567** / **32.55188** 

Price: €20 000 + VAT

VAT Excluded

Title transfer fee ~€300.00

Price per SQM €3.00/m²

Common expenses None