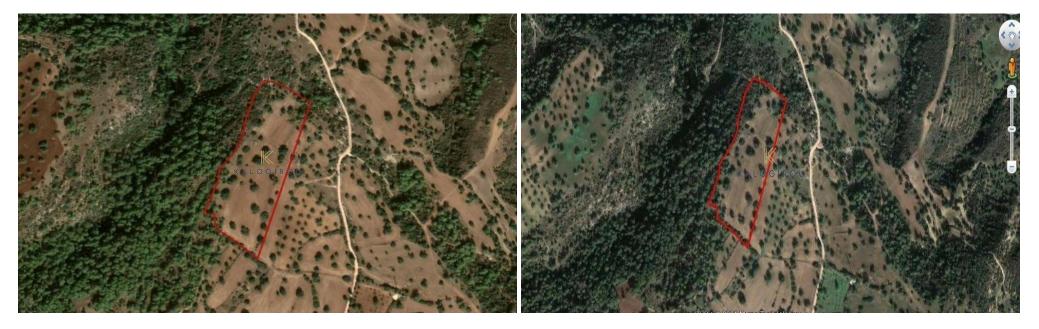

## 21,907m<sup>2</sup> Plot for Sale in Neo Chorio Pafou, Paphos District

- This property is a 1/3 share of a field in Neo Chorio, Paphos and is located approx. 590m south of Neo Chorio village and 2,7km southwest of the coastline.

- The property has an area of 7,302sqm (1/3 share of 21,907sqm).
- It is approx. 50m west of from the nearest registered dirt road.

The property is owned by Themis Portfolio Management Holdings Limited

| Property Info | Plot / Area Info |       | Additional info  |                  |
|---------------|------------------|-------|------------------|------------------|
|               |                  |       | Reference Number | 38661            |
|               | Plot area        | 21907 | Property type    | Land and Plots   |
|               |                  |       | Condition        | <b>Pre-Owned</b> |