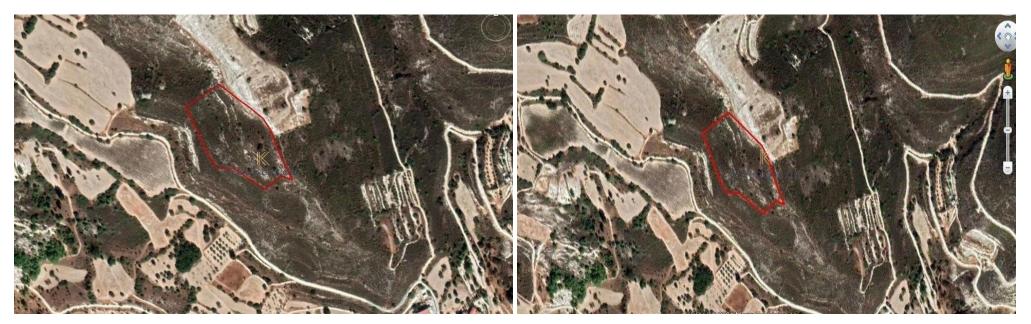

The field has an irregular shape, an area of 14,716sqm and is approximately 55m northeast of the nearest under registration dirt road.

The immediate area comprises of agricultural parcels of land.

The property is owned by Themis Portfolio Management Holdings Limited.