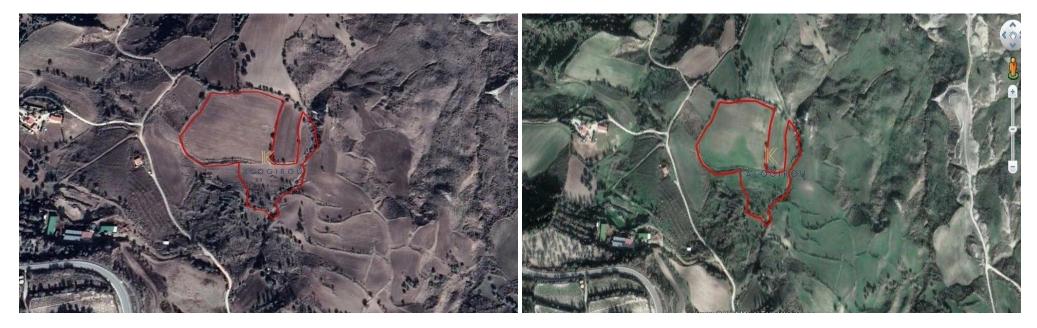

## 22,743m<sup>2</sup> Plot for Sale in Lasa, Paphos District

- This property is an agricultural field in Lasa, Paphos

- It is located approx. 1,8km northwest of Lasa village and approx. 1,2km east of Simou village.
- The property has an area of 22,743 sqm and is located approx. 60m east of the nearest registered dirt road.

| Property Info | Plot / Area Info |       | Additional info  |                  |
|---------------|------------------|-------|------------------|------------------|
|               |                  |       | Reference Number | 38711            |
|               | Plot area        | 22743 | Property type    | Land and Plots   |
|               |                  |       | Condition        | <b>Pre-Owned</b> |
|               |                  |       |                  |                  |