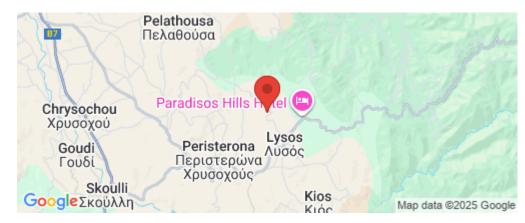

## 12,877m<sup>2</sup> Plot for Sale in Lysos, Paphos District

This property is an agricultural field in Lysos, Paphos and is located approx. 1km northwest of Lysos and approx. 2km northeast of Peristerona Paphou.

Amenities Location

**Location:** Lysos Region: **Paphos** 

Coordinates: 35.003632 / 32.506196

Price: €52 000 + VAT

VAT Excluded

Title transfer fee ~€780.00

Price per SQM €4.00/m²

Common expenses None