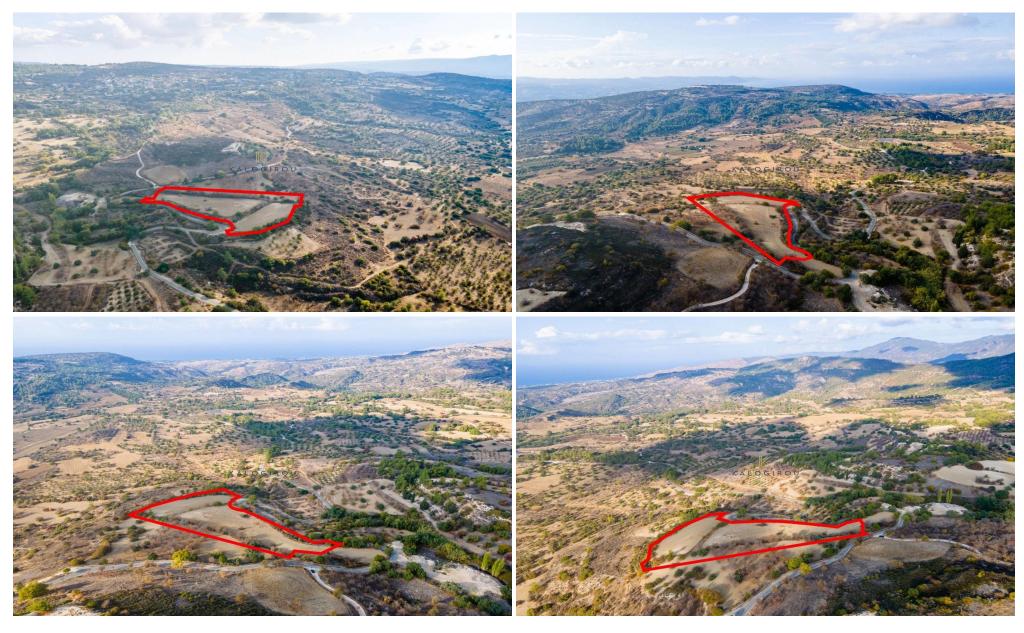

## 12,877m<sup>2</sup> Plot for Sale in Lysos, Paphos District

This property is an agricultural field in Lysos, Paphos and is located approx. 1km northwest of Lysos and approx. 2km northeast of Peristerona Paphou.

The property has an area of 12,877 sqm and benefits from approx. 220m road frontage along a registered road on its northeast border.

The immediate area comprises of agricultural and undeveloped parcels of land.