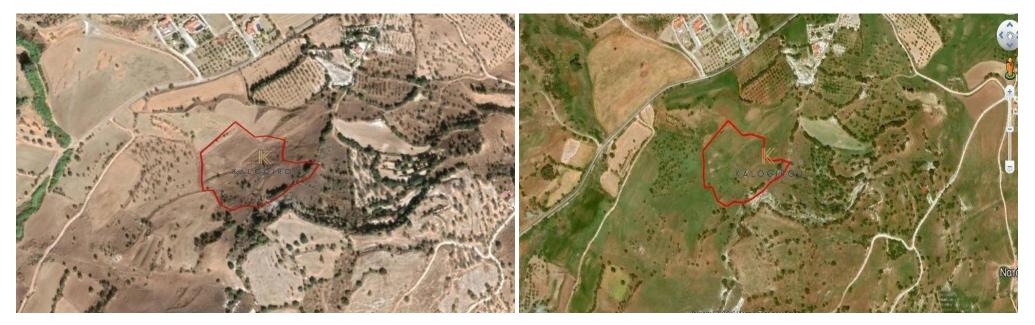

## 14,382m<sup>2</sup> Plot for Sale in Nata, Paphos District

This property is a 2/3 share of a field in Nata, Paphos and is located approx. 1,5km southwest of Nata village and approx. 4km southeast of Episkopi village.

The property has an area of 9,588 sqm (2/3 share of 14,382 sqm) and is located approx. 75m south of the nearest registered dirt road.

The immediate area comprises of agricultural and undeveloped parcels of land.

| Property Info | Plot / Area Info |       | Additional info  |                  |
|---------------|------------------|-------|------------------|------------------|
|               |                  |       | Reference Number | 38756            |
|               | Plot area        | 14382 | Property type    | Land and Plots   |
|               |                  |       | Condition        | <b>Pre-Owned</b> |
|               |                  |       |                  |                  |