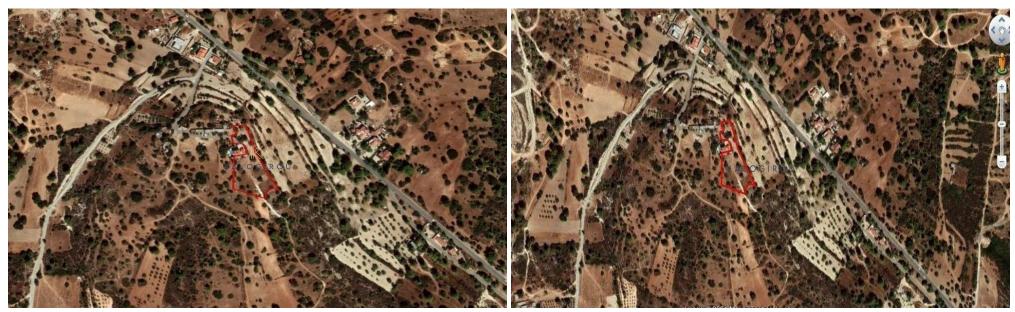

The field has an irregular shape and benefits from approximately 3m frontage along a registered footpath on its northwest border.

The immediate area comprises of undeveloped parcels of land as well as some scattered residential developments.

| Property Info | Plot / Area Info                   |      | Additional info         |                |  |  |
|---------------|------------------------------------|------|-------------------------|----------------|--|--|
|               |                                    |      | Reference Number        | 38813          |  |  |
|               | Plot area                          | 4014 | Property type           | Land and Plots |  |  |
|               |                                    |      | Condition               | Pre-Owned      |  |  |
| Amenities     | Location<br>Location: Souni        |      | Region: <b>Limassol</b> |                |  |  |
|               | Coordinates: 34.747177 / 32.870554 |      |                         |                |  |  |