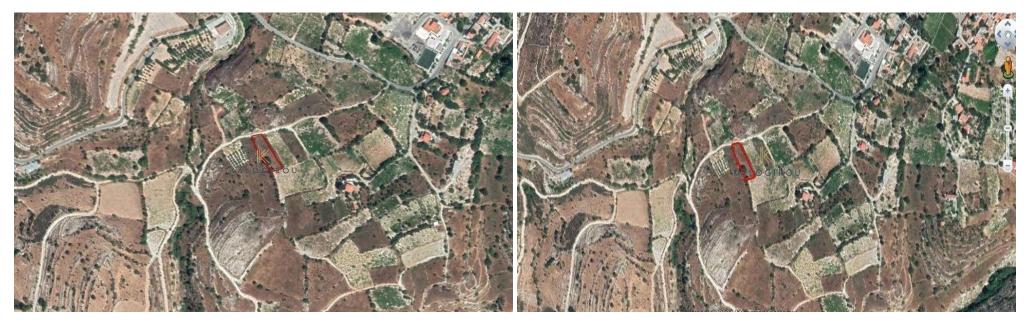

## 1,171m<sup>2</sup> Plot for Sale in Vasa Koilaniou, Limassol District

This property is a residential field in Vasa Koilaniou, Limassol. The property is located approximately 170m south of Vasa Koilaniou – Malia road, 830m south of Limassol – Paphos motorway and approximately 455m southwest of the village centre.

The field is a regular shape and benefits from approximately 16m road frontage. It has an area of 1,171 sqm.

The immediate area comprises of undeveloped parcels of land as well as some scattered residential developments.