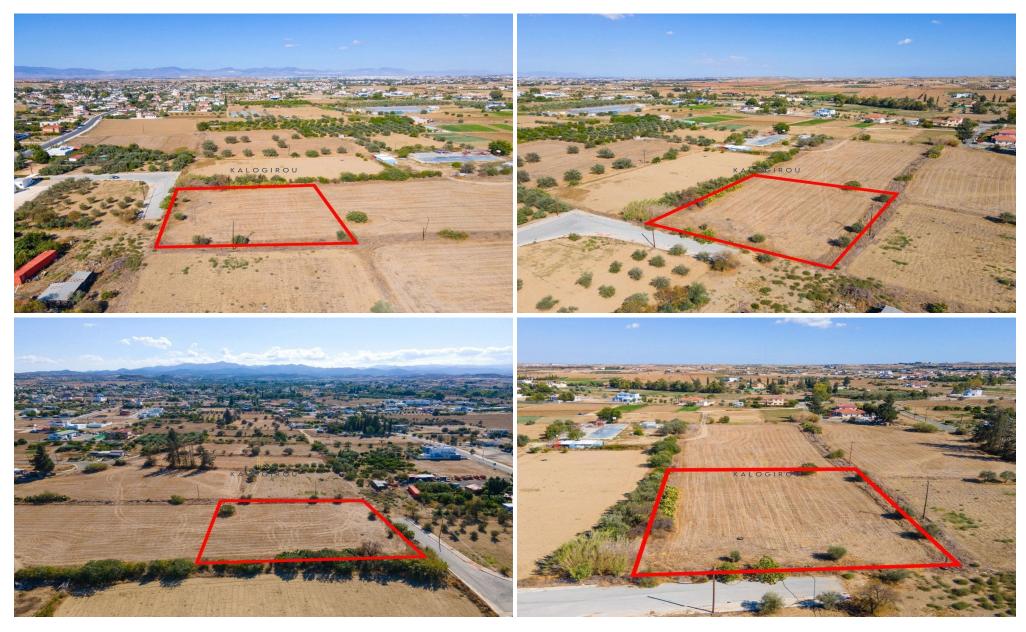

## 3,271m<sup>2</sup> Plot for Sale in Psimolofou, Nicosia District

✓ Located 1km north of Psimolofou village and 1,5km southwest of Pano Deftera.

✓Total area: 3271m²

✓ Regular / square shape

✓ Benefits from approximately 30m road frontage along a registered road on its northwest border.

✓ The immediate area comprises of undeveloped parcels of land as well as some scattered residential developments.

The asset was acquired by Themis Portfolio Management Holdings Limited within the restructuring framework provided for in the Cyprus tax legislation. We recommend that you seek independent advice regarding any property transfer fees that may be applicable.