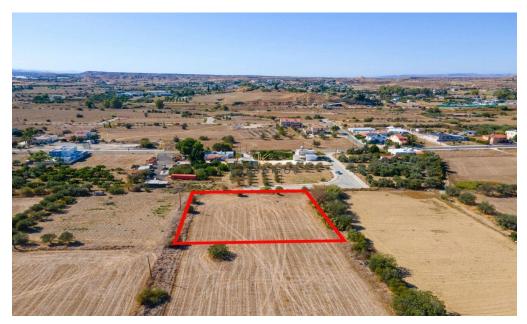

## 3,271m<sup>2</sup> Plot for Sale in Psimolofou, Nicosia District

✓ Located 1km north of Psimolofou village and 1,5km southwest of Pano Deftera.

✓Total area: 3271m²

✓ Regular / square shape

✓ Benefits from approximately 30m road frontage along a registered road on its northwest border.

✓ The immediate area comprises of undeveloped parcels of land as well as some scattered residential developments.

The asset was acquired by Themis Portfolio Management Holdings Limited within the restructuring framework provided for in the Cyprus tax legislation. We recommend that you seek independent advice regarding any property transfer fees that may be applicable.